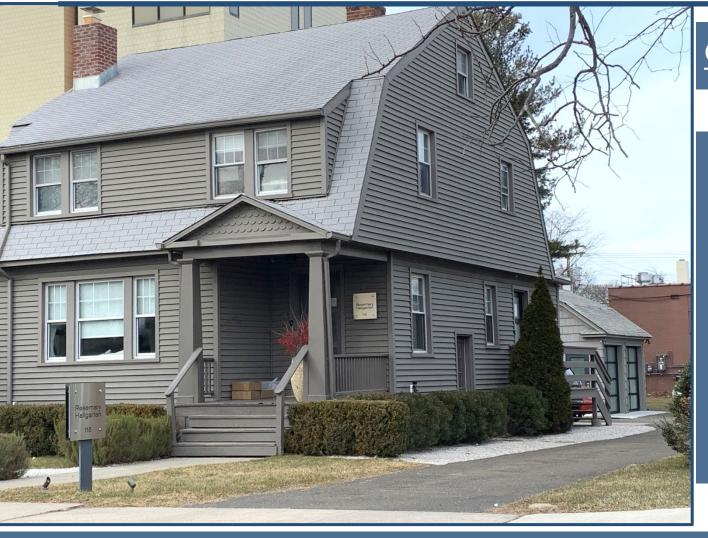

Office Building for Sale

Ideal for Owner User or Investor

2,100 SF with additional 400 SF in rear building

Walking distance to Metro North and many restaurants

For information please contact: Bruce Wettenstein, SIOR 203-226-7101 Ext 2, bruce@vidalwettenstein.com

#### **Available for Sale**

#### **Property Highlights:**

- > Two private offices and open area on main floor
- Working fireplace in one of the offices
- Three offices and kitchen on upper level
- Storage in attic and lower level
- Superior location in Fairfield Center
- Municipal parking nearby
- ➤ Three minutes from I-95
- Walking distance to metro north and many restaurants
- > Sale Price: \$1,175,000