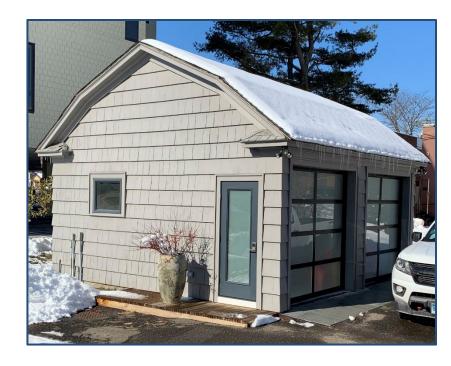

Rear Building 400 Sq. Ft.

All information from sources deemed reliable and is submitted subject to errors, omissions, change of price, rental, and property sale and withdrawal notice.

| Property Details: Acres: .20            | Year Built: 1900, Completely renovated for modern office and rear cabana |
|-----------------------------------------|--------------------------------------------------------------------------|
| Total Sq. Ft.: 2,100                    | Heating: natural gas                                                     |
| Rear bldg.: 400 SF                      | AC: Yes central air                                                      |
| Zoning: CDD                             | Gas: Yes                                                                 |
| Parking: 7 off street<br>plus municipal | Volts: 208                                                               |
| Taxes for 2020: \$14,657                | Amps: 200                                                                |
| Fire alarm                              | Water/ Sewer: City                                                       |
| Smoke detectors                         |                                                                          |