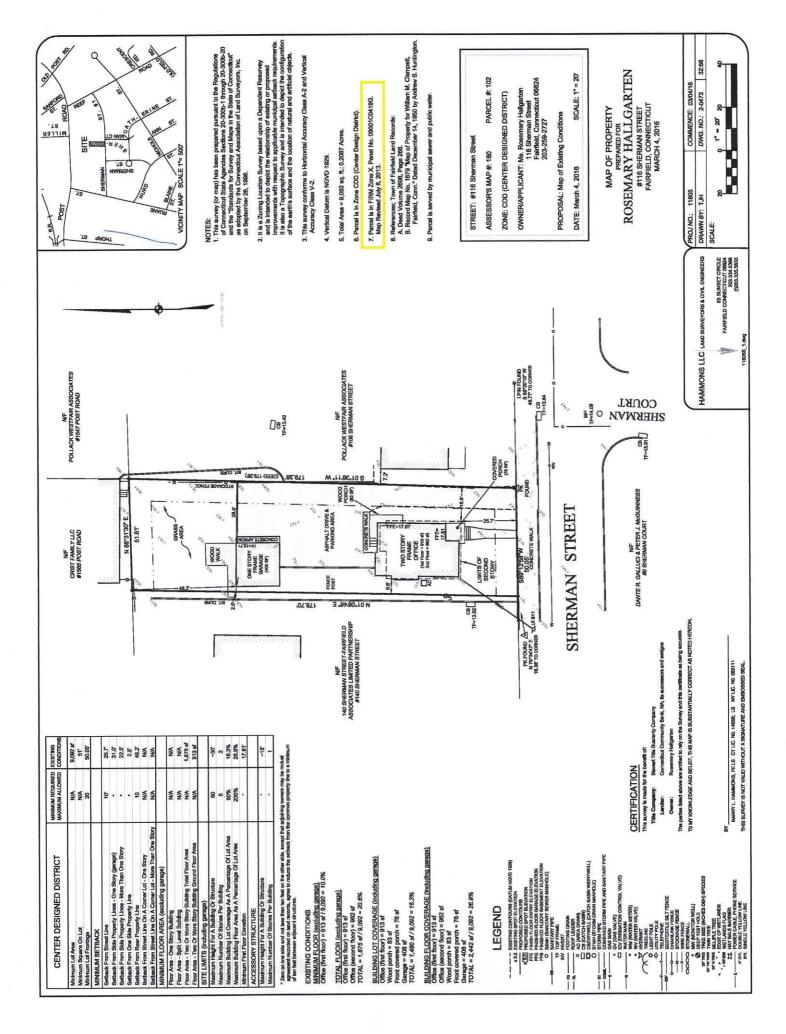

Rear Building 400 Sq. Ft.

All information from sources deemed reliable and is submitted subject to errors, omissions, change of price, rental, and property sale and withdrawal notice.

| Property Details: Acres: .20            | Year Built: 1900, Completely renovated for modern office and rear cabana |
|-----------------------------------------|--------------------------------------------------------------------------|
| Total Sq. Ft.: 2,100                    | Heating: natural gas                                                     |
| Rear bldg.: 400 SF                      | AC: Yes central air                                                      |
| Zoning: CDD                             | Gas: Yes                                                                 |
| Parking: 7 off street<br>plus municipal | Volts: 208                                                               |
| Taxes for 2020: \$14,657                | Amps: 200                                                                |
| Fire alarm                              | Water/ Sewer: City                                                       |
| Smoke detectors                         |                                                                          |