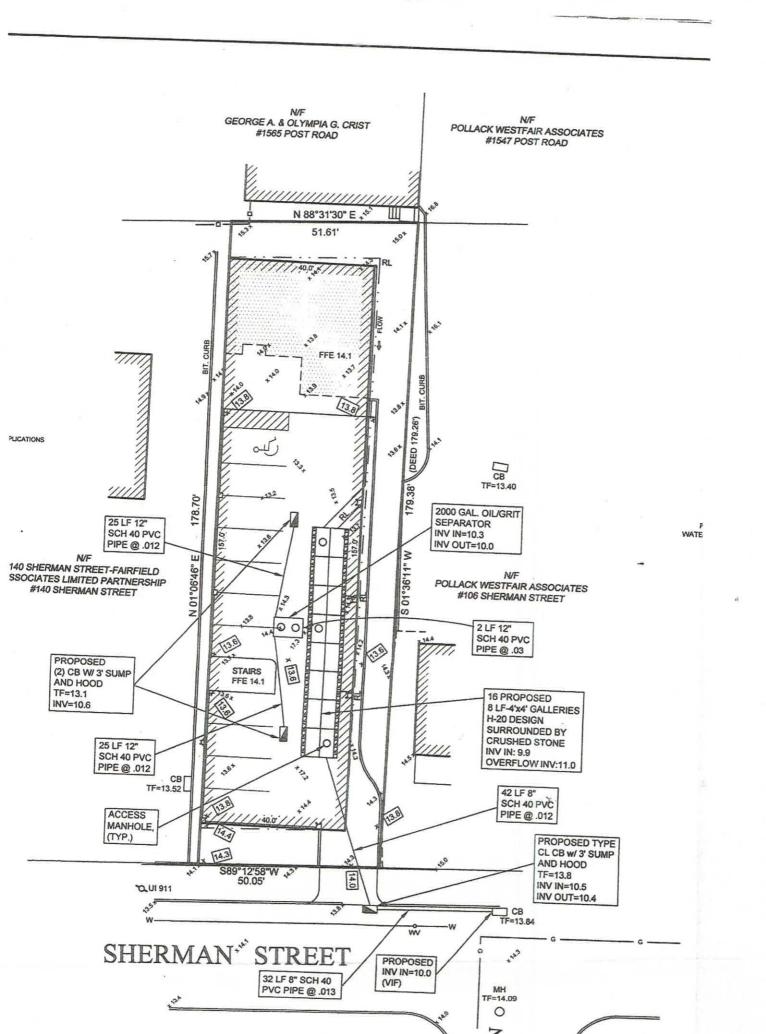

Rear Building 400 Sq. Ft.

All information from sources deemed reliable and is submitted subject to errors, omissions, change of price, rental, and property sale and withdrawal notice.

| Property Details: Acres: .20            | Year Built: 1900, Completely renovated for modern office and rear cabana |
|-----------------------------------------|--------------------------------------------------------------------------|
| Total Sq. Ft.: 2,100                    | Heating: natural gas                                                     |
| Rear bldg.: 400 SF                      | AC: Yes central air                                                      |
| Zoning: CDD                             | Gas: Yes                                                                 |
| Parking: 7 off street<br>plus municipal | Volts: 208                                                               |
| Taxes for 2020: \$14,657                | Amps: 200                                                                |
| Fire alarm                              | Water/ Sewer: City                                                       |
| Smoke detectors                         |                                                                          |

**Location Map** 

All information from sources deemed reliable and is submitted subject to errors, omissions, change of price, rental, and property sale and withdrawal notice.