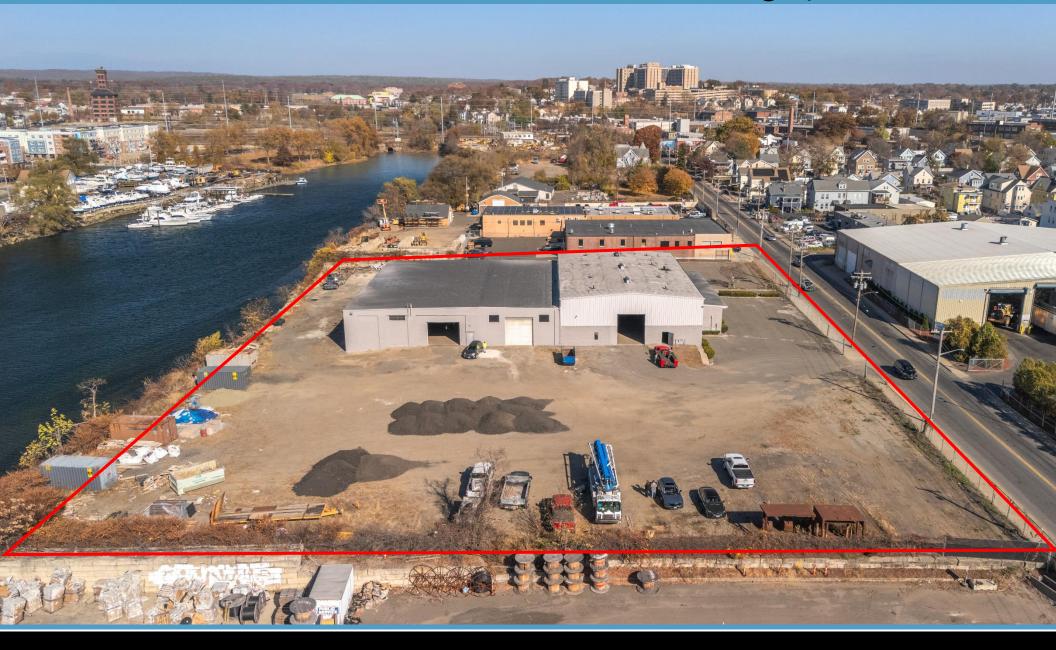

#### PROPERTY DETAILS

Building Area: 23,000± SF

Land Area: 3+ acre

Zoning: ILI, light industrial

Parking: abundant

Loading: drive in doors; three doors; 16x12,

14X14, 15X14

Clear height: 18' to 21'

Sale Price: \$20,000./month NNN

Location: Convenient to exit 31, I-95

VIDAL/WETTENSTEIN, LLC

f in

VIDAL/WETTENSTEIN, LLC f in ©

VIDAL/WETTENSTEIN, LLC

f in ©

VIDAL/WETTENSTEIN, LLC f in ©