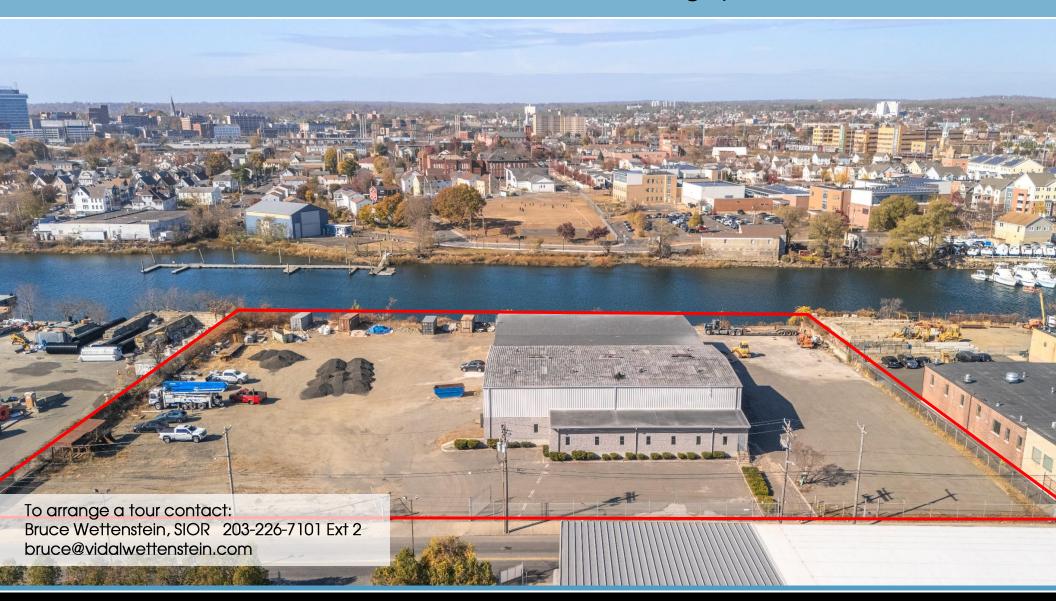

#### PROPERTY DETAILS

Building Area: 23,000± SF

Land Area: 3+ acre

Zoning: ILI, light industrial

Parking: abundant

Loading: drive in doors; three doors; 16x12,

14X14, 15X14

Clear height: 18' to 21'

Sale Price: \$20,000./month NNN

Location: Convenient to exit 31, I-95

VIDAL/WETTENSTEIN, LLC

f in

VIDAL/WETTENSTEIN, LLC f in ©

VIDAL/WETTENSTEIN, LLC

f in ©

VIDAL/WETTENSTEIN, LLC f in ©