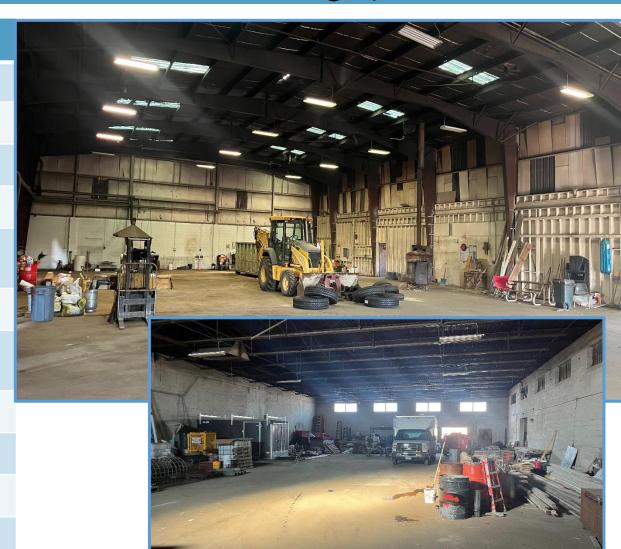

#### PROPERTY DETAILS

Building Area: 23,000± SF

Land Area: 3+ acre

Zoning: ILI, light industrial

Parking: abundant

Loading: drive in doors; three doors; 16x12,

14X14, 15X14

Clear height: 18' to 21'

HVAC: natural gas can be hooked up to the

building, presently cold storage

Vent: yes welding vent in place

Electric: 400 amps, 208 volts

Water/ Sewer: City

Taxes: Were \$74,668 but the office building was demolished so the rate will be reduced