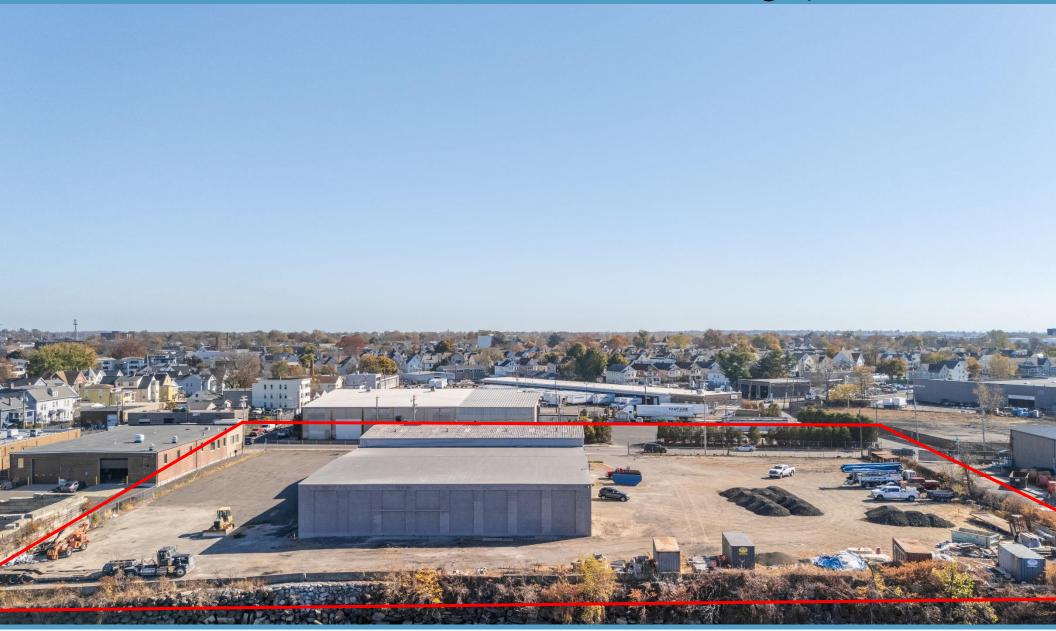

#### PROPERTY DETAILS

Building Area: 23,000± SF

Land Area: 3+ acre

Zoning: ILI, light industrial

Parking: abundant

Loading: drive in doors; three doors; 16x12,

14X14, 15X14

Clear height: 18' to 21'

Sale Price: \$20,000./month NNN

Location: Convenient to exit 31, I-95

VIDAL/WETTENSTEIN, LLC

f in

VIDAL/WETTENSTEIN, LLC f in ©

VIDAL/WETTENSTEIN, LLC

f in ©

VIDAL/WETTENSTEIN, LLC f in ©