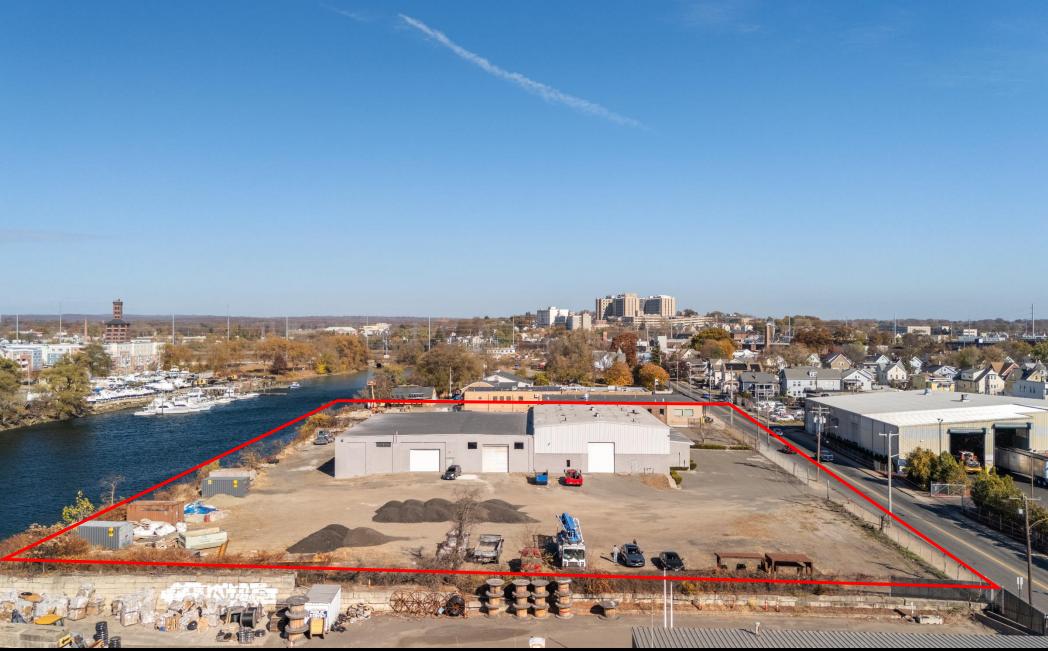

#### PROPERTY DETAILS

Building Area: 23,000± SF

Land Area: 3+ acre

Zoning: ILI, light industrial

Parking: abundant

Loading: drive in doors; three doors; 16x12,

14X14, 15X14

Clear height: 18' to 21'

Sale Price: \$20,000./month NNN

Location: Convenient to exit 31, I-95

VIDAL/WETTENSTEIN, LLC

f in

VIDAL/WETTENSTEIN, LLC f in ©

VIDAL/WETTENSTEIN, LLC

f in ©

VIDAL/WETTENSTEIN, LLC f in ©