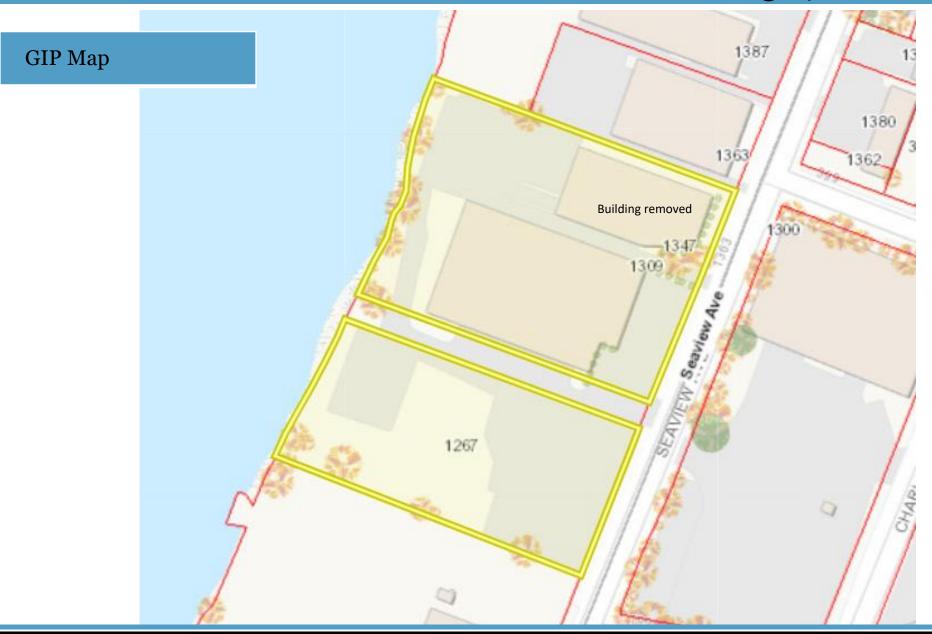

#### PROPERTY DETAILS

Building Area: 23,000± SF

Land Area: 3+ acre

Zoning: ILI, light industrial

Parking: abundant

Loading: drive in doors; three doors; 16x12,

14X14, 15X14

Clear height: 18' to 21'

HVAC: natural gas can be hooked up to the

building, presently cold storage

Vent: yes welding vent in place

Electric: 400 amps, 208 volts

Water/ Sewer: City

Taxes: Were \$74,668 but the office building was demolished so the rate will be reduced