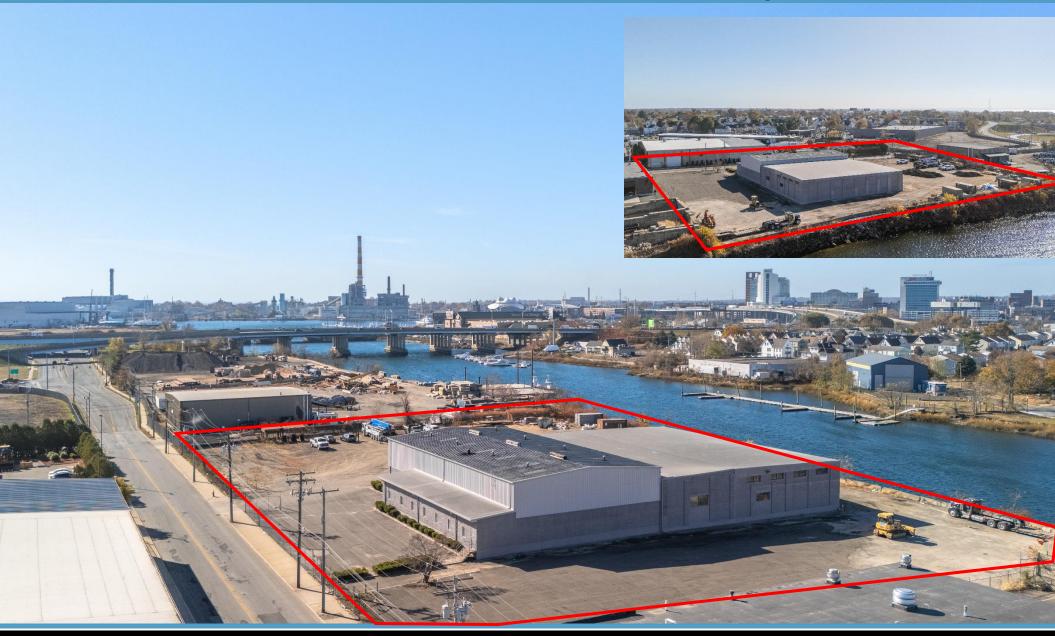

#### PROPERTY DETAILS

Building Area: 23,000± SF

Land Area: 3+ acre

Zoning: ILI, light industrial

Parking: abundant

Loading: drive in doors; three doors; 16x12,

14X14, 15X14

Clear height: 18' to 21'

Sale Price: \$20,000./month NNN

Location: Convenient to exit 31, I-95

VIDAL/WETTENSTEIN, LLC

f in

VIDAL/WETTENSTEIN, LLC f in ©

VIDAL/WETTENSTEIN, LLC

f in ©

VIDAL/WETTENSTEIN, LLC f in ©