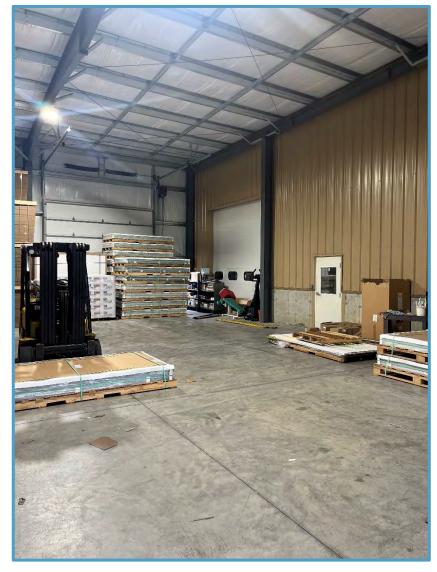

.com

#### **PRODUCTION AREA**

8,400 Square Feet



SIOR Individual Members Society of Industrial & Office Realtors

#### NIDAL/WETTENSTEIN, LLC

f in 🖸

719 Post Road East, Westport, CT 06880 www.vidalwettenstein.com

#### WAREHOUSE

- 1, 12'x10' drive in electric o/h door
- 1, 12'x14' drive in electric o/h door
- Clear span, no columns or obstructions
- 20-24' clear height
- 9,866 sq/ft with an 8'x8' loading dock
   with weather seals and load leveler
- 12'x10' and 12'x14' electric drive in doors
- Single demising wall with large overhead door





## NIDAL/WETTENSTEIN, LLC

f in 🖸

719 Post Road East, Westport, CT 06880 www.vidalwettenstein.com

#### WAREHOUSE







#### NIDAL/WETTENSTEIN, LLC

f in 🖸

719 Post Road East, Westport, CT 06880 www.vidalwettenstein.com

#### WAREHOUSE







### NIDAL/WETTENSTEIN, LLC

f in 💿

719 Post Road East, Westport, CT 06880 www.vidalwettenstein.com

The buildings stand out in exceptional condition, featuring brand new rubber membrane roofs that ensure durability and reliability for your business operations. Envision the expansive 2,400 sq/ft showroom, perfectly designed to showcase your products, complemented by two additional floors of 2,400 sq/ft each, all equipped with bathrooms for convenience. With direct access to New Haven Avenue at a traffic light, this property boasts unparalleled visibility and accessibility, making it an ideal location for attracting customers. Moreover, the production area is outfitted with air lines and a state-of-the-art air compressor, catering specifically to the needs of businesses that demand oper