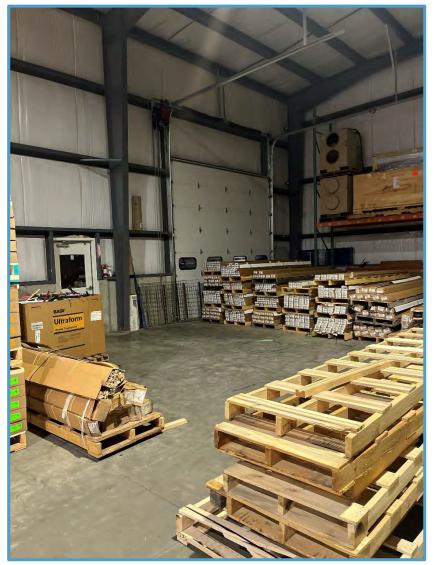

#### **PRODUCTION AREA**

8,400 Square Feet

SIOR Individual Members Society of Industrial & Office Realtors

#### WAREHOUSE

- 1, 12'x10' drive in electric o/h door
- 1, 12'x14' drive in electric o/h door
- Clear span, no columns or obstructions
- 20-24' clear height
- 9,866 sq/ft with an 8'x8' loading dock
   with weather seals and load leveler
- 12'x10' and 12'x14' electric drive in doors
- Single demising wall with large overhead door