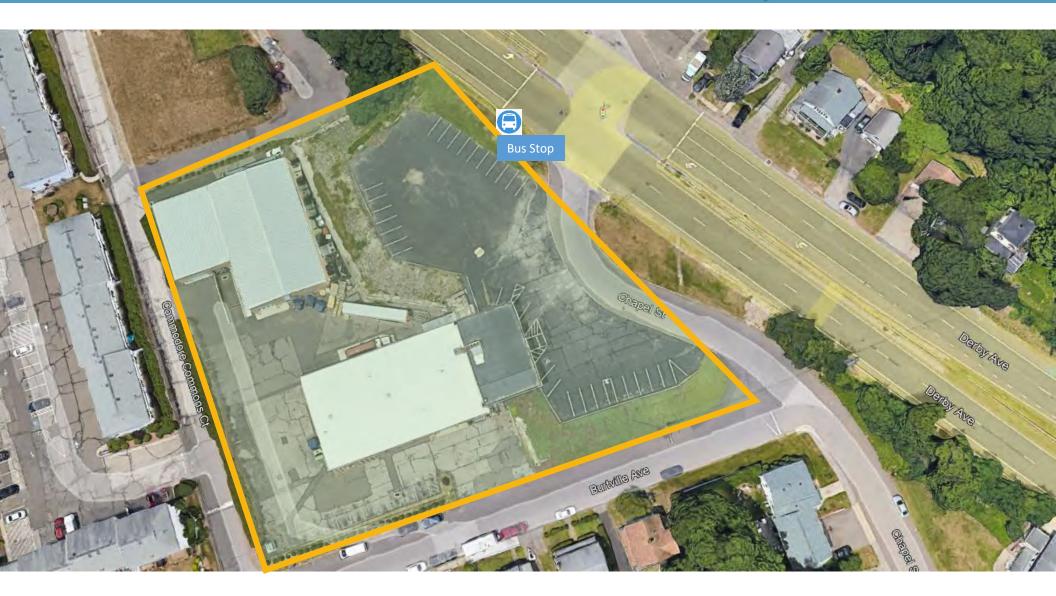

AVAILABLE FOR SALE Two industrial buildings and showroom on 1.83 acres Total of 25,886 sq/ft between both buildings 155 New Haven Avenue, Derby, CT

To arrange a tour contact: Bruce Wettenstein, SIOR 203-226-7101 Ext 2 bruce@vidalwettenstein.com

### NIDAL/WETTENSTEIN, LLC

f in 💿

719 Post Road East, Westport, CT 06880 www.vidalwettenstein.com

The buildings stand out in exceptional condition, featuring brand new rubber membrane roofs that ensure durability and reliability for your business operations. Envision the expansive 2,400 sq/ft showroom, perfectly designed to showcase your products, complemented by two additional floors of 2,400 sq/ft each, all equipped with bathrooms for convenience. With direct access to New Haven Avenue at a traffic light, this property boasts unparalleled visibility and accessibility, making it an ideal location for attracting customers. Moreover, the production area is outfitted with air lines and a state-of-the-art air compressor, catering specifically to the needs of businesses that demand operational efficiency.