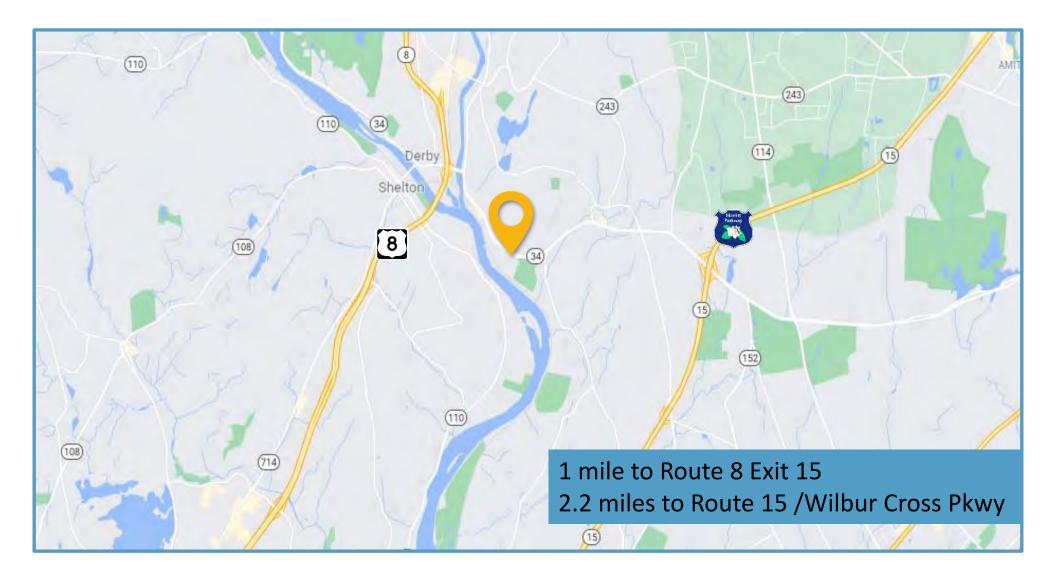

| Property Details:                                                               | Construction/Facilities:                                                                | Utilities:                         |
|---------------------------------------------------------------------------------|-----------------------------------------------------------------------------------------|------------------------------------|
| Acres: 1.83                                                                     | Parking, 70 cars                                                                        | Gas, natural                       |
| Total Bldg. SF: 25,886                                                          | Heat, natural gas                                                                       | Volts, 208/120, 3 ph, 4 w          |
| Warehouse SF: 8,900                                                             | AC in production and offices                                                            | Amps, 1,200                        |
| Office SF: 2,400                                                                | No Sprinklers but city water                                                            | Water, city                        |
| Zoning: B-2                                                                     | Pre-Engineered & block                                                                  | Sewer, city                        |
| Year Built: original building in the 60's and new additions in 2015-2017        | All buildings are clear span, no interior columns                                       |                                    |
| Taxes: \$27,726                                                                 | Floors, all concrete                                                                    | Distance to Rt 8, less than 1 mile |
| Max Clear: 24'                                                                  | Dock, 9' x 8' with leveler                                                              | To Wilbur Cross Pkwy, 2.2 miles    |
| Min Clear: 15' at eaves to 17'<br>in front building,<br>20' to 24' in warehouse | Drive in: 2-14'x14 electric,<br>1-12'x10', 1 12'x14' electric,<br>& 1-8'x12' main level | Sale Price: Upon request           |