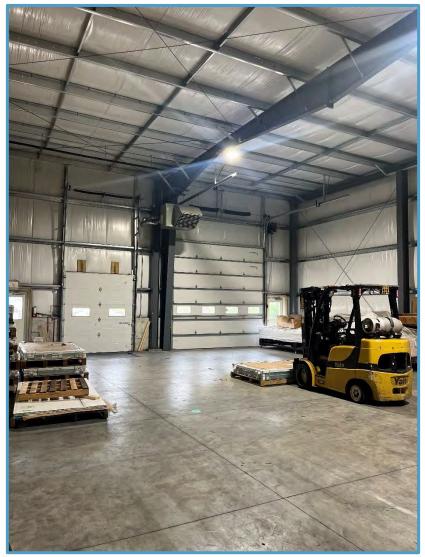

#### WAREHOUSE

- 1, 12'x10' drive in electric o/h door
- 1, 12'x14' drive in electric o/h door
- Clear span, no columns or obstructions
- 20-24' clear height
- 9,866 sq/ft with an 8'x8' loading dock
   with weather seals and load leveler
- 12'x10' and 12'x14' electric drive in doors
- Single demising wall with large overhead door

#### WAREHOUSE