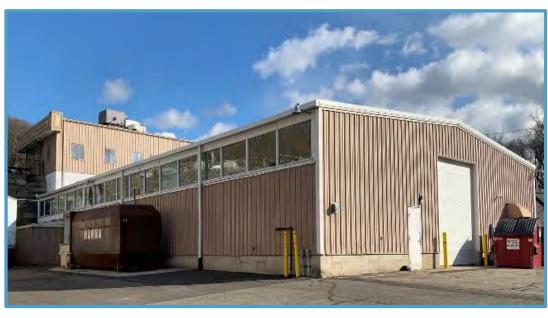

#### **PRODUCTION AREA**

8,400 Square Feet

SIOR Individual Members Society of Industrial & Office Realtors

#### WAREHOUSE

- 1, 12'x10' drive in electric o/h door
- 1, 12'x14' drive in electric o/h door
- Clear span, no columns or obstructions
- 20-24' clear height
- 9,866 sq/ft with an 8'x8' loading dock
   with weather seals and load leveler
- 12'x10' and 12'x14' electric drive in doors
- Single demising wall with large overhead door