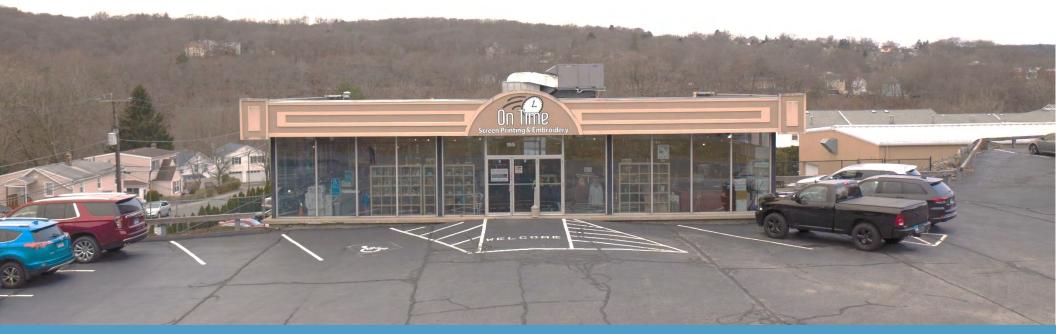

#### Showroom of 2,400 Square Feet with Four Offices

Eligible for the Enterprise Corridor Zone (ECZ) benefits- click <u>here</u> to find out more State of CT Enterprise Corridor Zone Program- click <u>here</u> to find out more

2,400 sq/ft showroom is the upper of 3 levels of 2,400 sq/ft each, office and production below totaling 7,200 sq/ft

### NIDAL/WETTENSTEIN, LLC

f in 💿

719 Post Road East, Westport, CT 06880 www.vidalwettenstein.com

The buildings stand out in exceptional condition, featuring brand new rubber membrane roofs that ensure durability and reliability for your business operations. Envision the expansive 2,400 sq/ft showroom, perfectly designed to showcase your products, complemented by two additional floors of 2,400 sq/ft each, all equipped with bathrooms for convenience. With direct access to New Haven Avenue at a traffic light, this property boasts unparalleled visibility and accessibility, making it an ideal location for attracting customers. Moreover, the production area is outfitted with air lines and a state-of-the-art air compressor, catering specifically to the needs of businesses that demand operational efficiency.