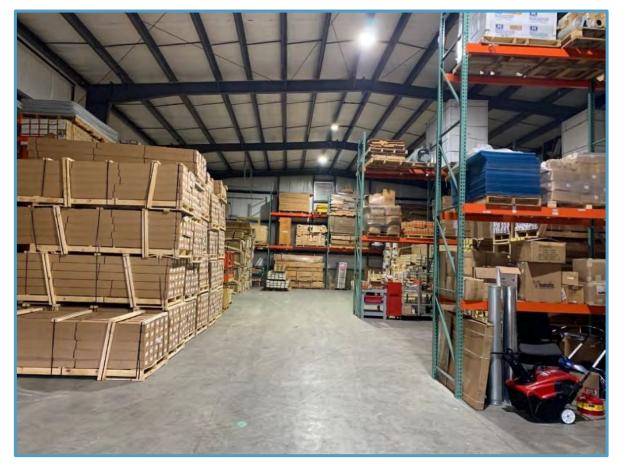

#### WAREHOUSE

- 1, 12'x10' drive in electric o/h door
- 1, 12'x14' drive in electric o/h door
- Clear span, no columns or obstructions
- 20-24' clear height
- 9,866 sq/ft with an 8'x8' loading dock
   with weather seals and load leveler
- 12'x10' and 12'x14' electric drive in doors
- Single demising wall with large overhead door

#### WAREHOUSE