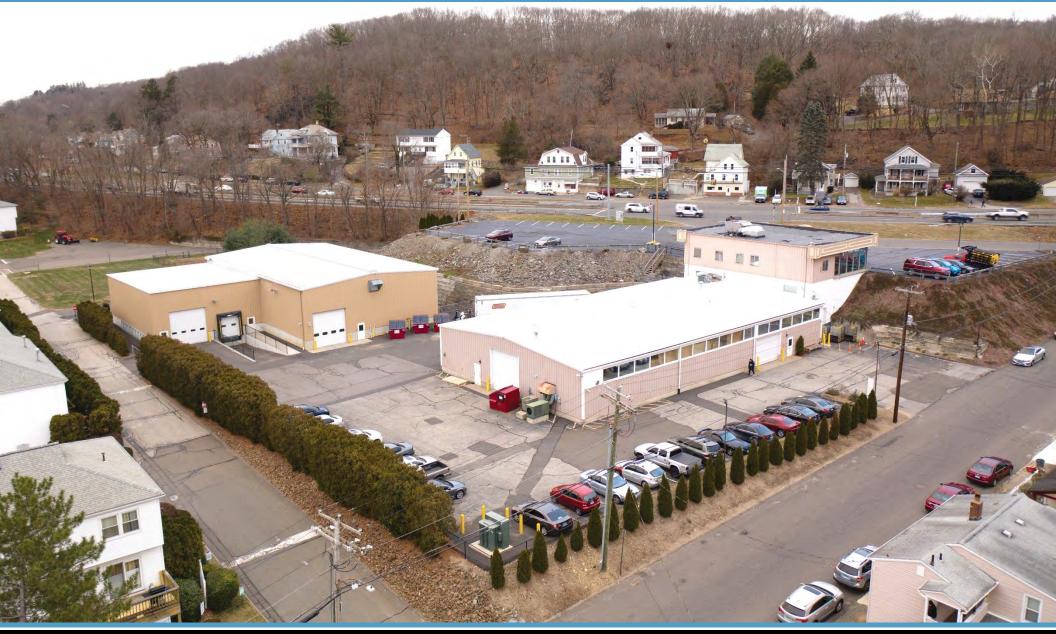

AVAILABLE FOR SALE Two industrial buildings and showroom on 1.83 acres Total of 25,886 sq/ft between both buildings 155 New Haven Avenue, Derby, CT

To arrange a tour contact: Bruce Wettenstein, SIOR 203-226-7101 Ext 2 bruce@vidalwettenstein.com

| Property Details:                                                               | Construction/Facilities:                                                                | Utilities:                         |
|---------------------------------------------------------------------------------|-----------------------------------------------------------------------------------------|------------------------------------|
| Acres: 1.83                                                                     | Parking, 70 cars                                                                        | Gas, natural                       |
| Total Bldg. SF: 25,886                                                          | Heat, natural gas                                                                       | Volts, 208/120, 3 ph, 4 w          |
| Warehouse SF: 8,900                                                             | AC in production and offices                                                            | Amps, 1,200                        |
| Office SF: 2,400                                                                | No Sprinklers but city water                                                            | Water, city                        |
| Zoning: B-2                                                                     | Pre-Engineered & block                                                                  | Sewer, city                        |
| Year Built: original building in the 60's and new additions in 2015-2017        | All buildings are clear span, no interior columns                                       |                                    |
| Taxes: \$27,726                                                                 | Floors, all concrete                                                                    | Distance to Rt 8, less than 1 mile |
| Max Clear: 24'                                                                  | Dock, 9' x 8' with leveler                                                              | To Wilbur Cross Pkwy, 2.2 miles    |
| Min Clear: 15' at eaves to 17'<br>in front building,<br>20' to 24' in warehouse | Drive in: 2-14'x14 electric,<br>1-12'x10', 1 12'x14' electric,<br>& 1-8'x12' main level | Sale Price: Upon request           |