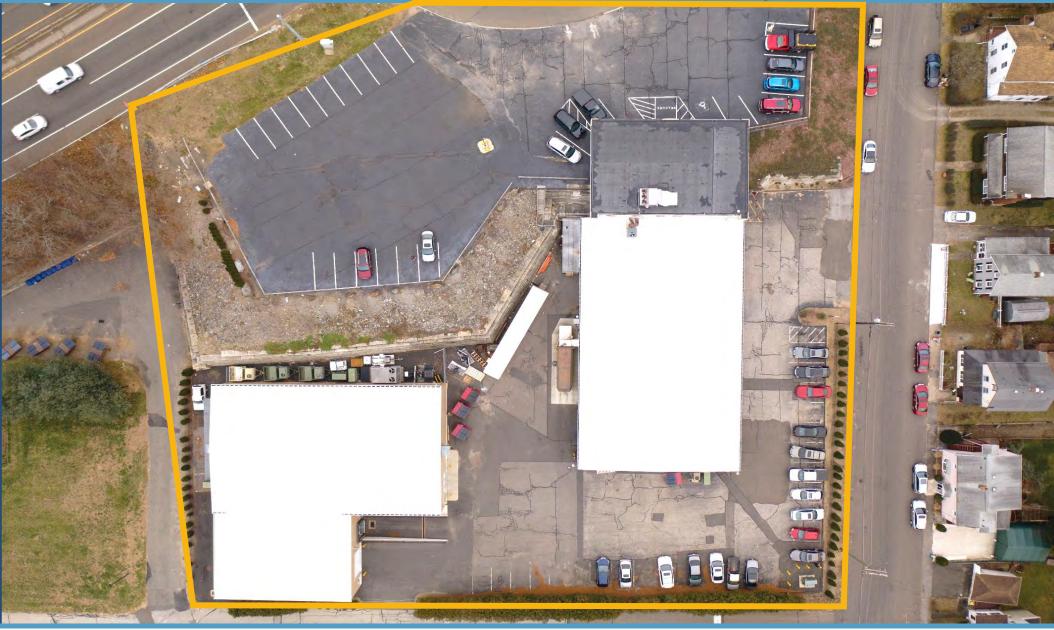

AVAILABLE FOR SALE Two industrial buildings and showroom on 1.83 acres Total of 25,886 sq/ft between both buildings 155 New Haven Avenue, Derby, CT

To arrange a tour contact: Bruce Wettenstein, SIOR 203-226-7101 Ext 2 bruce@vidalwettenstein.com

| Property Details:                                                               | Construction/Facilities:                                                                | Utilities:                         |
|---------------------------------------------------------------------------------|-----------------------------------------------------------------------------------------|------------------------------------|
| Acres: 1.83                                                                     | Parking, 70 cars                                                                        | Gas, natural                       |
| Total Bldg. SF: 25,886                                                          | Heat, natural gas                                                                       | Volts, 208/120, 3 ph, 4 w          |
| Warehouse SF: 8,900                                                             | AC in production and offices                                                            | Amps, 1,200                        |
| Office SF: 2,400                                                                | No Sprinklers but city water                                                            | Water, city                        |
| Zoning: B-2                                                                     | Pre-Engineered & block                                                                  | Sewer, city                        |
| Year Built: original building in the 60's and new additions in 2015-2017        | All buildings are clear span, no interior columns                                       |                                    |
| Taxes: \$27,726                                                                 | Floors, all concrete                                                                    | Distance to Rt 8, less than 1 mile |
| Max Clear: 24'                                                                  | Dock, 9' x 8' with leveler                                                              | To Wilbur Cross Pkwy, 2.2 miles    |
| Min Clear: 15' at eaves to 17'<br>in front building,<br>20' to 24' in warehouse | Drive in: 2-14'x14 electric,<br>1-12'x10', 1 12'x14' electric,<br>& 1-8'x12' main level | Sale Price: Upon request           |