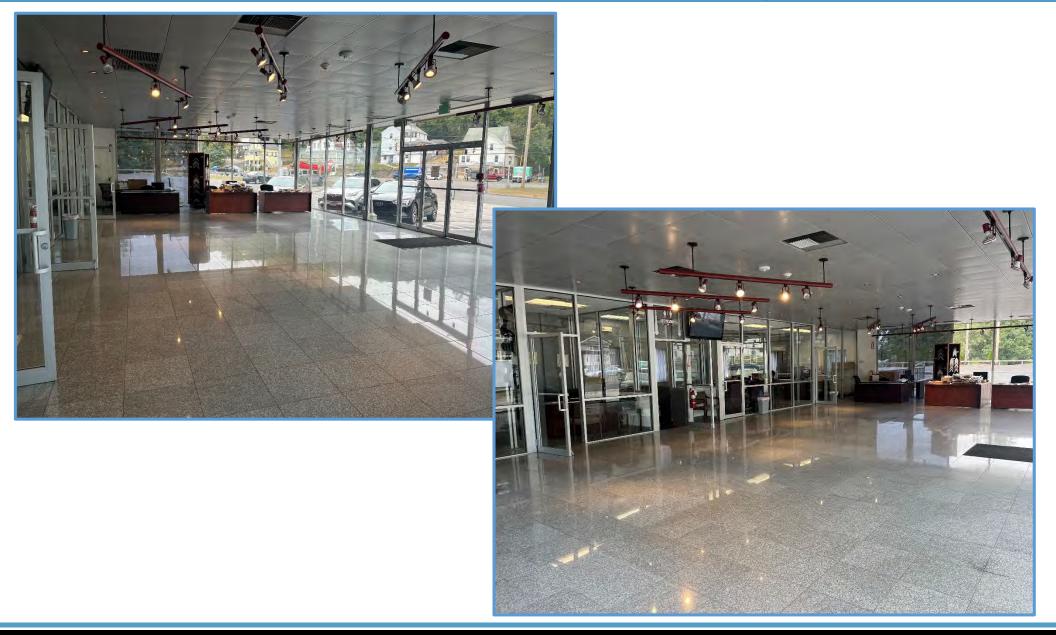

#### Showroom of 2,400 Square Feet with Four Offices

Eligible for the Enterprise Corridor Zone (ECZ) benefits- click <u>here</u> to find out more State of CT Enterprise Corridor Zone Program- click <u>here</u> to find out more

2,400 sq/ft showroom is the upper of 3 levels of 2,400 sq/ft each, office and production below totaling 7,200 sq/ft

### NIDAL/WETTENSTEIN, LLC

f in 💿

719 Post Road East, Westport, CT 06880 www.vidalwettenstein.com

The buildings stand out in exceptional condition, featuring brand new rubber membrane roofs that ensure durability and reliability for your business operations. Envision the expansive 2,400 sq/ft showroom, perfectly designed to showcase your products, complemented by two additional floors of 2,400 sq/ft each, all equipped with bathrooms for convenience. With direct access to New Haven Avenue at a traffic light, this property boasts unparalleled visibility and accessibility, making it an ideal location for attracting customers. Moreover, the production area is outfitted with air lines and a state-of-the-art air compressor, catering specifically to the needs of businesses that demand operational efficiency.