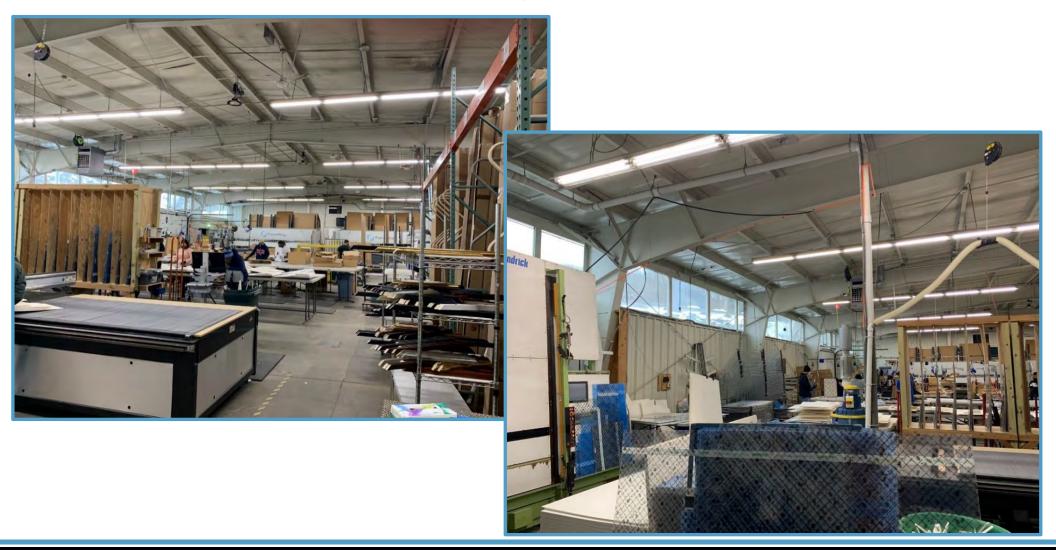

#### **PRODUCTION AREA**

- Front 15' to 17' clear span
- No columns or obstructions
- Quality control and technical
- 1,200 amps, 208/120 volt, 3 phase wiring
- Natural gas heating units, forced air units
- City water and sewer
- 100% air conditioned in production
- Oil water separator in place
- Raised window line for substantial natural light
- Air lines for air compressor throughout production area

#### **PRODUCTION AREA**

8,400 Square Feet

SIOR Individual Members Society of Industrial & Office Realtors