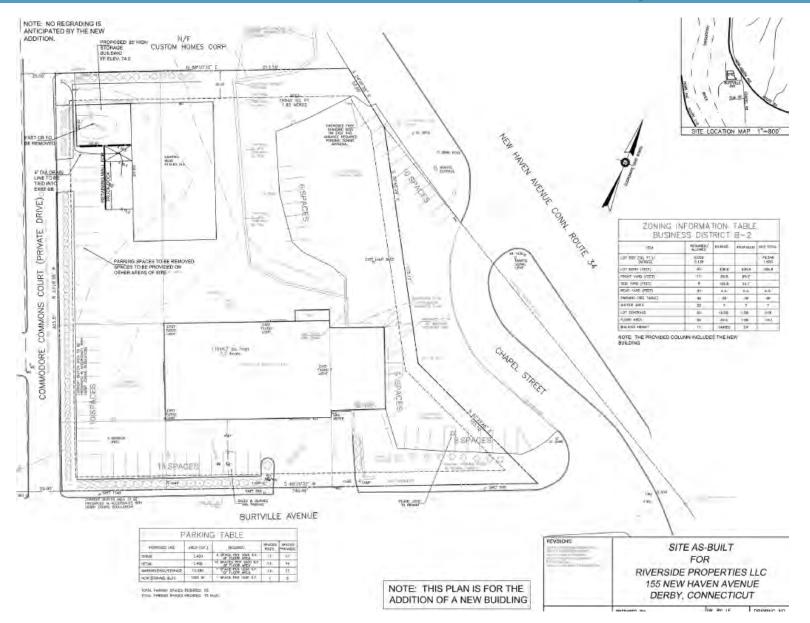

| Property Details:                                                               | Construction/Facilities:                                                                | Utilities:                         |
|---------------------------------------------------------------------------------|-----------------------------------------------------------------------------------------|------------------------------------|
| Acres: 1.83                                                                     | Parking, 70 cars                                                                        | Gas, natural                       |
| Total Bldg. SF: 25,886                                                          | Heat, natural gas                                                                       | Volts, 208/120, 3 ph, 4 w          |
| Warehouse SF: 8,900                                                             | AC in production and offices                                                            | Amps, 1,200                        |
| Office SF: 2,400                                                                | No Sprinklers but city water                                                            | Water, city                        |
| Zoning: B-2                                                                     | Pre-Engineered & block                                                                  | Sewer, city                        |
| Year Built: original building in the 60's and new additions in 2015-2017        | All buildings are clear span, no interior columns                                       |                                    |
| Taxes: \$27,726                                                                 | Floors, all concrete                                                                    | Distance to Rt 8, less than 1 mile |
| Max Clear: 24'                                                                  | Dock, 9' x 8' with leveler                                                              | To Wilbur Cross Pkwy, 2.2 miles    |
| Min Clear: 15' at eaves to 17'<br>in front building,<br>20' to 24' in warehouse | Drive in: 2-14'x14 electric,<br>1-12'x10', 1 12'x14' electric,<br>& 1-8'x12' main level | Sale Price: Upon request           |