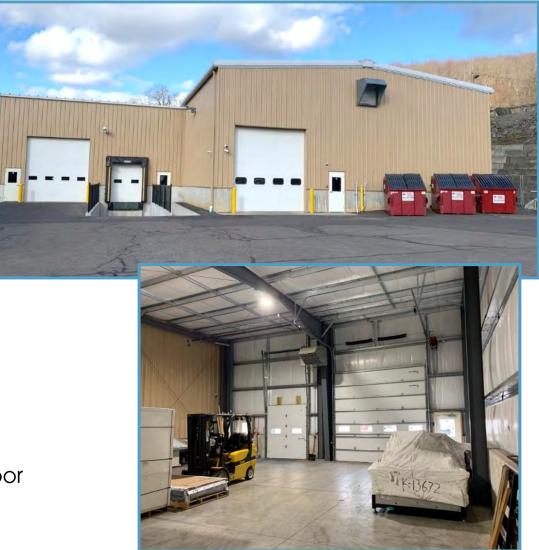

#### WAREHOUSE

- 1, 12'x10' drive in electric o/h door
- 1, 12'x14' drive in electric o/h door
- Clear span, no columns or obstructions
- 20-24' clear height
- 9,866 sq/ft with an 8'x8' loading dock
   with weather seals and load leveler
- 12'x10' and 12'x14' electric drive in doors
- Single demising wall with large overhead door

#### WAREHOUSE