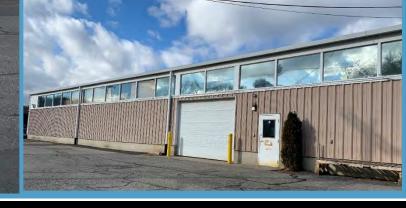

#### **PRODUCTION AREA**

8,400 Square Feet

SIOR Individual Members Society of Industrial & Office Realtors

#### WAREHOUSE

- 1, 12'x10' drive in electric o/h door
- 1, 12'x14' drive in electric o/h door
- Clear span, no columns or obstructions
- 20-24' clear height
- 9,866 sq/ft with an 8'x8' loading dock
   with weather seals and load leveler
- 12'x10' and 12'x14' electric drive in doors
- Single demising wall with large overhead door