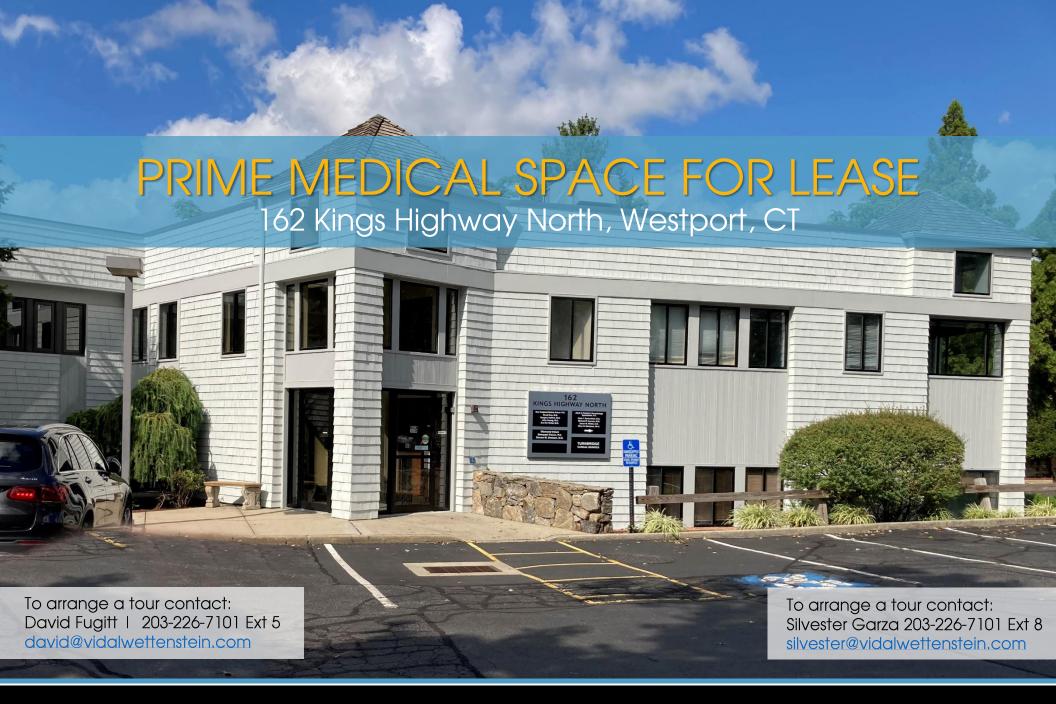

### **VIDAL/WETTENSTEIN, LLC**

## 162 Kings Highway North, Westport, CT

#### One Block to Downtown

3,000 Square Feet Available Divisible

Spectacular upscale space

Will truly impress your patients/clients

Join many established medical practices

Excellent parking

Fabulous river views

Very accessible

Well known downtown location

Lease rate: \$26.50 PSF NNN