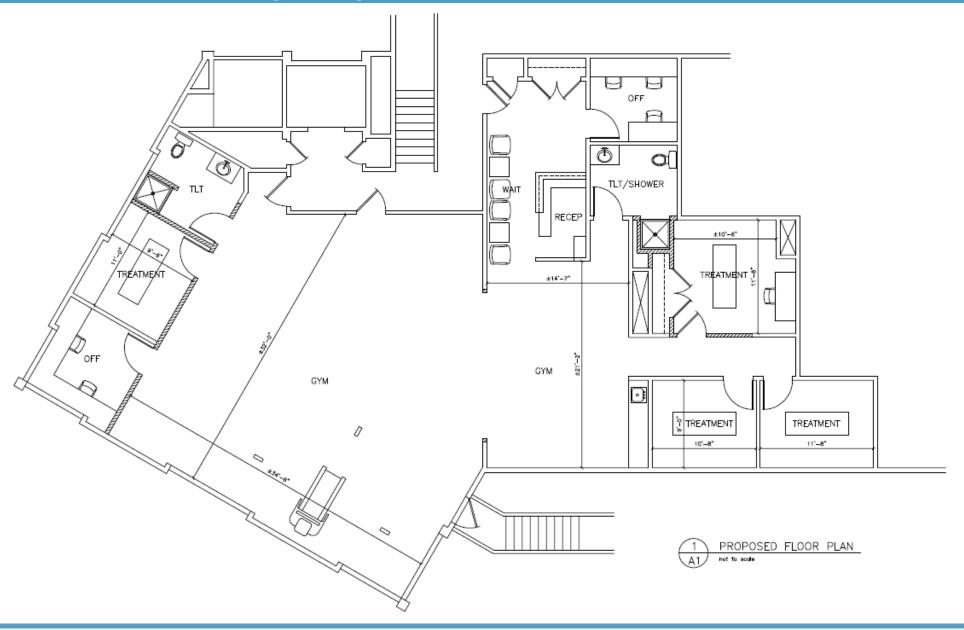

### **VIDAL/WETTENSTEIN, LLC**







## 162 Kings Highway North, Westport, CT

#### One Block to Downtown

3,000 Square Feet Available Divisible

Spectacular upscale space

Will truly impress your patients/clients

Join many established medical practices

Excellent parking

Fabulous river views

Very accessible

Well known downtown location

Lease rate: \$26.50 PSF NNN





#### Location:

Proximity to the Merritt Parkway and I-95.



#### VIDAL/WETTENSTEIN, LLC





## 162 Kings Highway North, Westport, CT





## **NIDAL/WETTENSTEIN, LLC**



# 162 Kings Highway North, Westport, CT





## **VIDAL/WETTENSTEIN, LLC**







719 Post Road East, Westport, CT 06880 www.vidalwettenstein.com