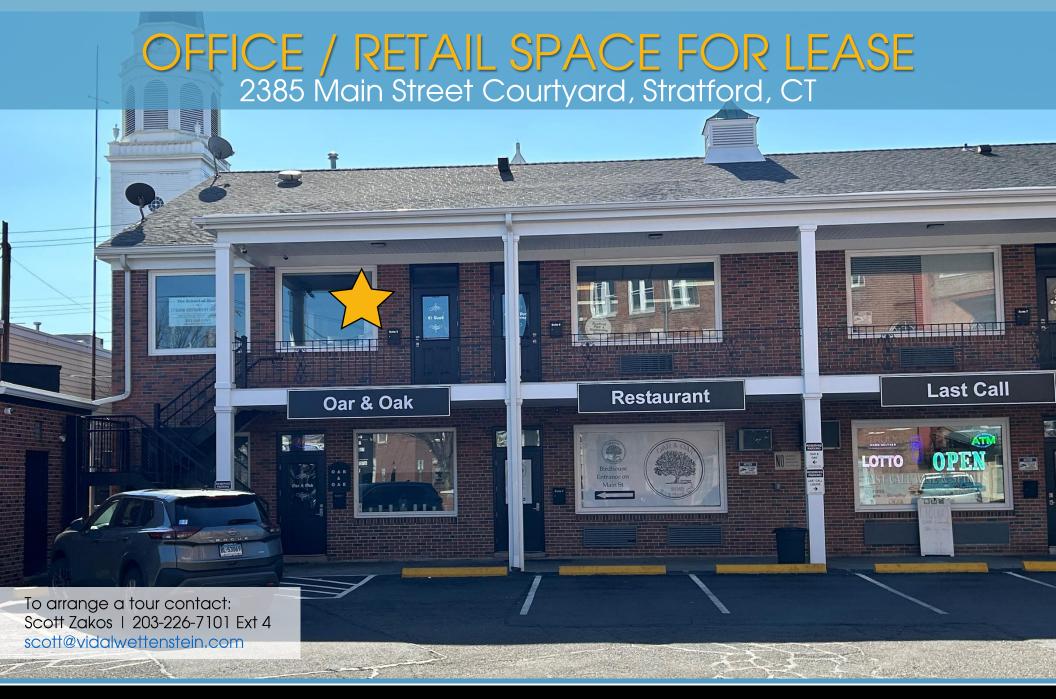

## 1,200 Sq. Ft. Available

**Public Transportation: Yes** 

Great for smaller retail or office requirement. Fabulous downtown location. Walking distance to Metro North rail, public bus stop at site and walking to restaurants, banks and easy access to 4 way entrance to I-95.

# 2385 Main Street, Stratford, CT