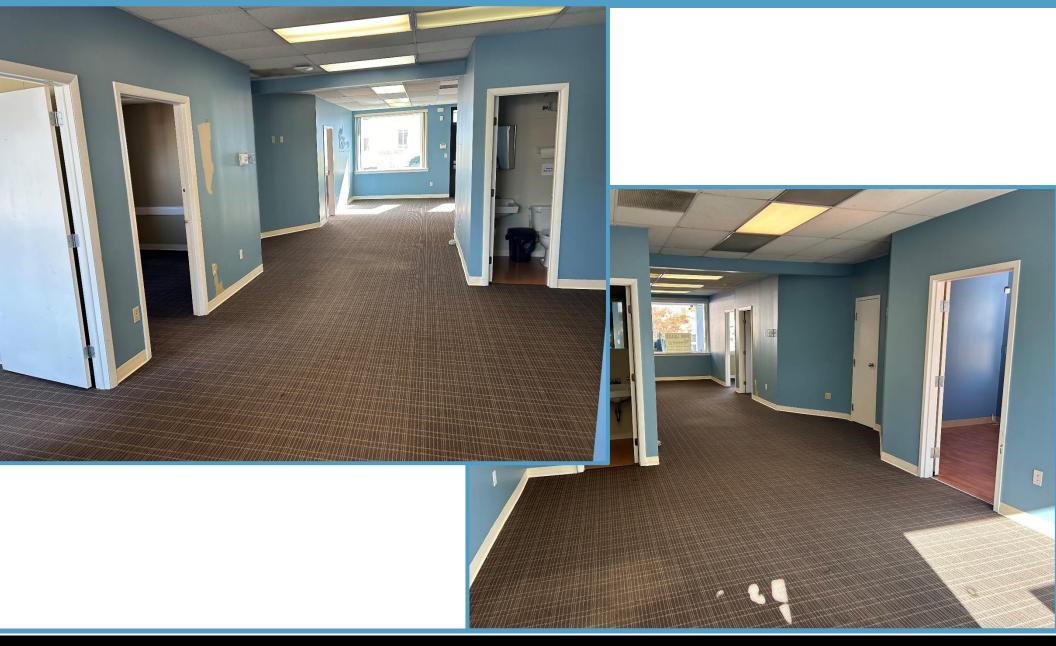

#### PROPERTY DETAILS

Total SF Available: 1,200± SF

Land Area: .63 acre

Zoning: CA

Parking: 40±

AC Office: Yes

Heating Type: HVAC

Sprinkler: No

## 1,200 Sq. Ft. Available

**Public Transportation: Yes** 

Great for smaller retail or office requirement. Fabulous downtown location. Walking distance to Metro North rail, public bus stop at site and walking to restaurants, banks and easy access to 4 way entrance to I-95.