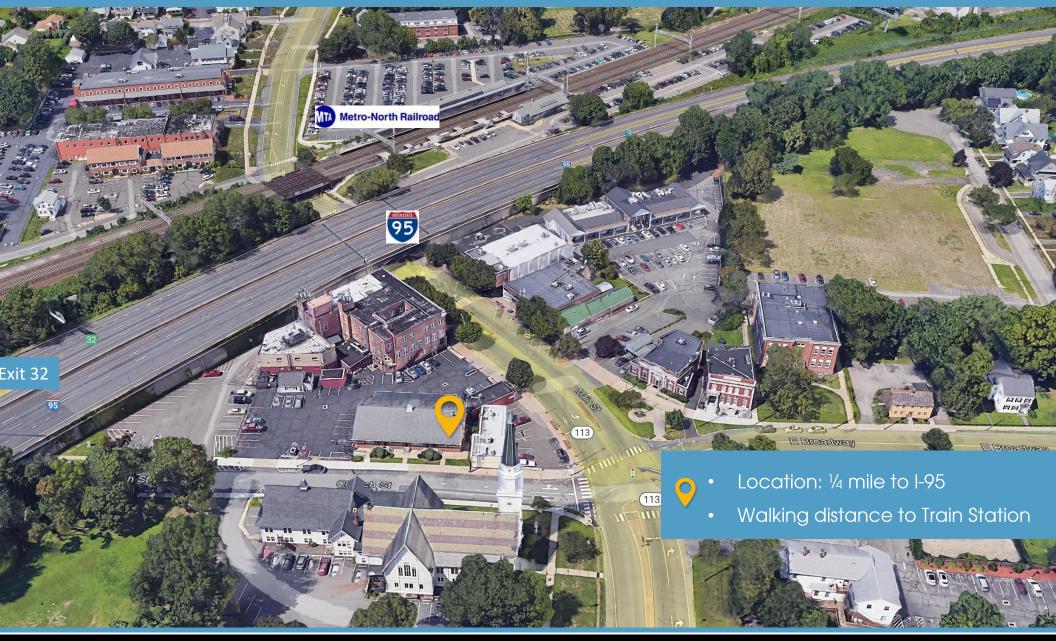

## 1,200 Sq. Ft. Available

**Public Transportation: Yes** 

Great for smaller retail or office requirement. Fabulous downtown location. Walking distance to Metro North rail, public bus stop at site and walking to restaurants, banks and easy access to 4 way entrance to I-95.

# **VIDAL/WETTENSTEIN, LLC**