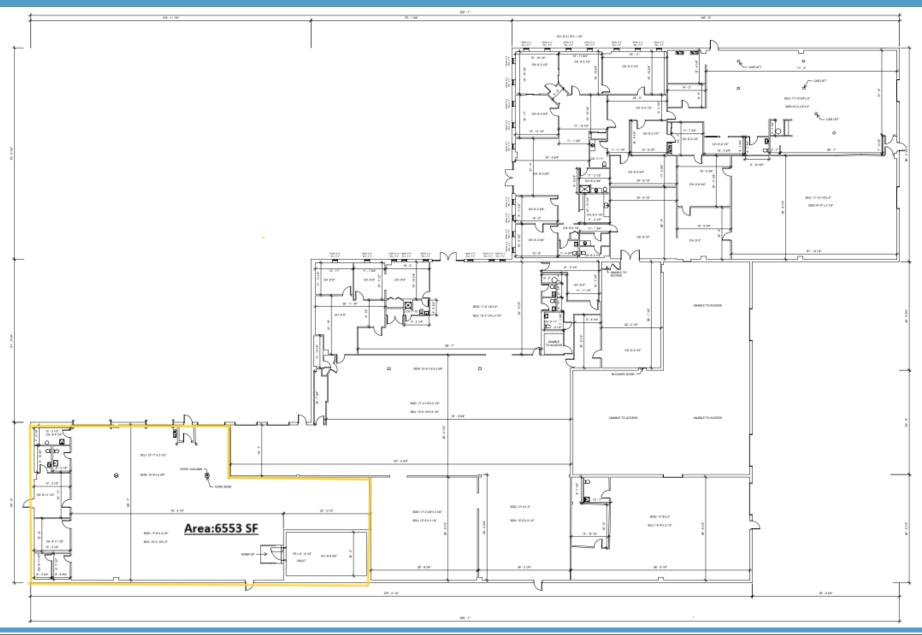

### **AVAILABLE FOR LEASE**

300 Avon Street, Stratford, CT

3,324 square feet

6,553 square feet

To arrange a tour contact: Bruce Wettenstein, SIOR 203-226-7101 Ext 2 bruce@vidalwettenstein.com

**NIDAL/WETTENSTEIN, LLC** f in ©

#### PROPERTY DETAILS

Building Area: 6,553 ± SF

Clear Height: 15' clear

Zoning: RM-1

Parking: total of 70±

Sprinklered: yes

Span: only 2 columns in the space

Drive in door: 1 10x12 drive in door

Overhead door: 1 14x14 and 1 10x10 o/h door

Loading dock: 1 8x8 loading dock

Electric: 200 Amps

Gas: Yes natural gas, o/h forced air

Water/ Sewer: City

CAM: includes base electric, taxes and

common charges

Lease Price: \$11.00 NNN

Comments: wall vent in space