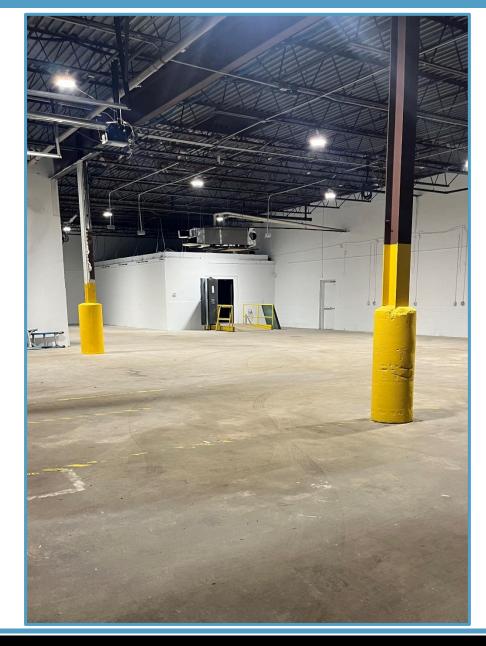

#### PROPERTY DETAILS

Building Area: 3,324 ± SF

Clear Height: 12' clear

Zoning: RM-1

Parking: total of 70±

Sprinklered: yes

Span: clear span

Drive in door: 1 8x8 drive in door

Electric: 400 amps, 240 volts, 3ph, 4 wire

Gas: Yes natural gas, o/h forced air

Water/ Sewer: City

CAM: includes base electric, taxes and

common charges

Lease Price: \$11.00 NNN

Location: Convenient to exit 31 of I-95