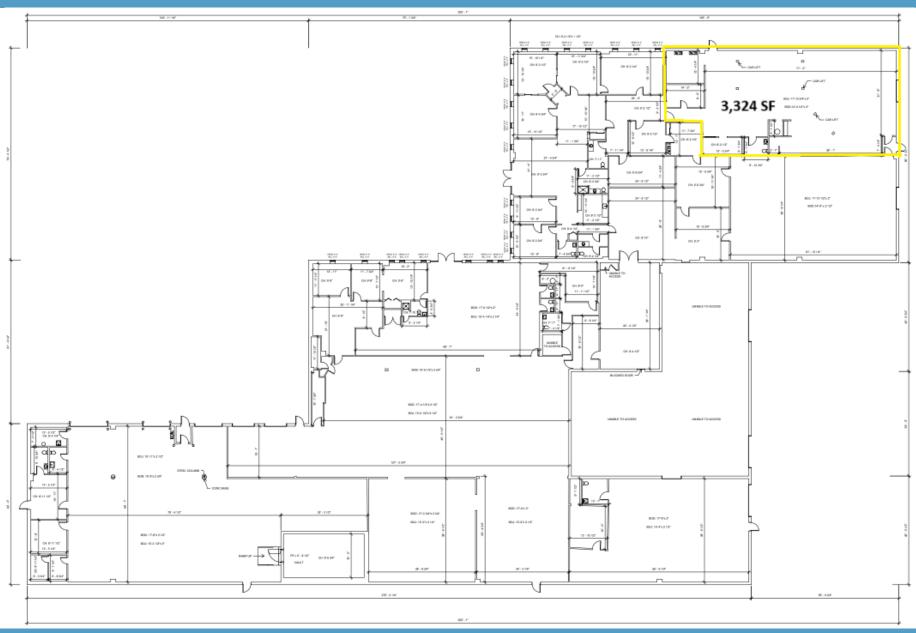

### **AVAILABLE FOR LEASE**

300 Avon Street, Stratford, CT

3,324 square feet

6,553 square feet

To arrange a tour contact: Bruce Wettenstein, SIOR 203-226-7101 Ext 2 bruce@vidalwettenstein.com

**NIDAL/WETTENSTEIN, LLC** f in ©

#### PROPERTY DETAILS

Building Area: 3,324 ± SF

Clear Height: 12' clear

Zoning: RM-1

Parking: total of 70±

Sprinklered: yes

Span: clear span

Drive in door: 1 8x8 drive in door

Electric: 400 amps, 240 volts, 3ph, 4 wire

Gas: Yes natural gas, o/h forced air

Water/ Sewer: City

CAM: includes base electric, taxes and

common charges

Lease Price: \$11.00 NNN

Location: Convenient to exit 31 of I-95