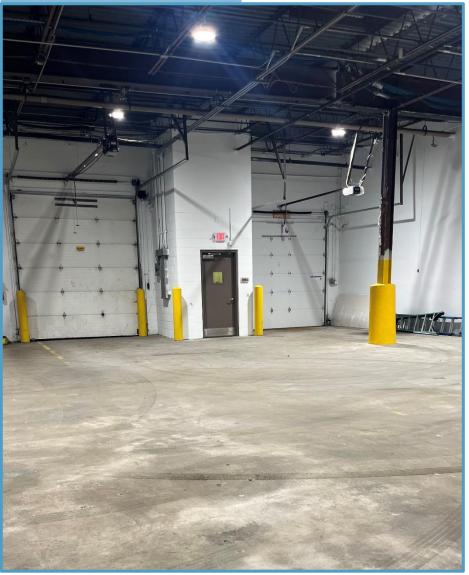

#### PROPERTY DETAILS

Building Area: 6,553 ± SF

Clear Height: 15' clear

Zoning: RM-1

Parking: total of 70±

Sprinklered: yes

Span: only 2 columns in the space

Drive in door: 1 10x12 drive in door

Overhead door: 1 14x14 and 1 10x10 o/h door

Loading dock: 1 8x8 loading dock

Electric: 200 Amps

Gas: Yes natural gas, o/h forced air

Water/ Sewer: City

CAM: includes base electric, taxes and

common charges

Lease Price: \$11.00 NNN