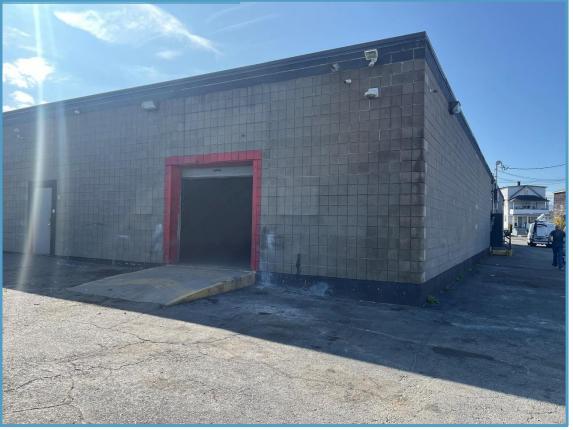

#### PROPERTY DETAILS

Building Area: 6,553 ± SF

Clear Height: 15' clear

Zoning: RM-1

Parking: total of 70±

Sprinklered: yes

Span: only 2 columns in the space

Drive in door: 1 10x12 drive in door

Overhead door: 1 14x14 and 1 10x10 o/h door

Loading dock: 1 8x8 loading dock

Electric: 200 Amps

Gas: Yes natural gas, o/h forced air

Water/ Sewer: City

CAM: includes base electric, taxes and

common charges

Lease Price: \$11.00 NNN

Comments: wall vent in space

#### PROPERTY DETAILS

Building Area: 3,324 ± SF

Clear Height: 12' clear

Zoning: RM-1

Parking: total of 70±

Sprinklered: yes

Span: clear span

Drive in door: 1 8x8 drive in door

Electric: 400 amps, 240 volts, 3ph, 4 wire

Gas: Yes natural gas, o/h forced air

Water/ Sewer: City

CAM: includes base electric, taxes and

common charges

Lease Price: \$11.00 NNN

Location: Convenient to exit 31 of I-95