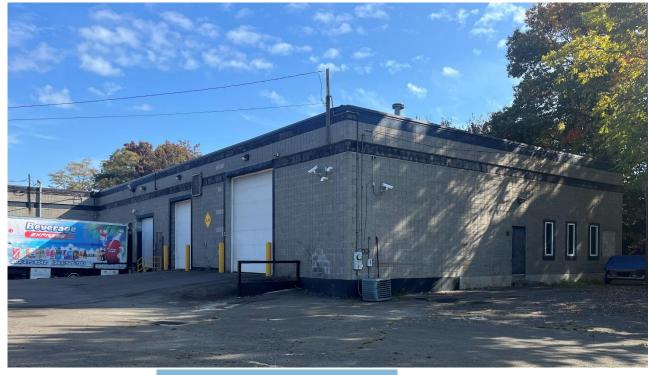

#### PROPERTY DETAILS

Building Area: 3,324 ± SF

Clear Height: 12' clear

Zoning: RM-1

Parking: total of 70±

Sprinklered: yes

Span: clear span

Drive in door: 1 8x8 drive in door

Electric: 400 amps, 240 volts, 3ph, 4 wire

Gas: Yes natural gas, o/h forced air

Water/ Sewer: City

CAM: includes base electric, taxes and

common charges

Lease Price: \$11.00 NNN

Location: Convenient to exit 31 of I-95