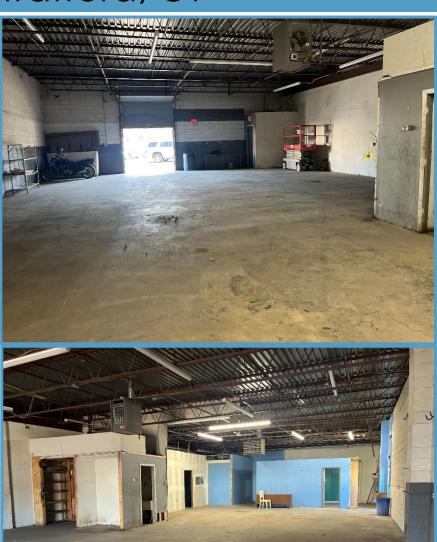

#### PROPERTY DETAILS

Building Area: 6,553 ± SF

Clear Height: 15' clear

Zoning: RM-1

Parking: total of 70±

Sprinklered: yes

Span: only 2 columns in the space

Drive in door: 1 10x12 drive in door

Overhead door: 1 14x14 and 1 10x10 o/h door

Loading dock: 1 8x8 loading dock

Electric: 200 Amps

Gas: Yes natural gas, o/h forced air

Water/ Sewer: City

CAM: includes base electric, taxes and

common charges

Lease Price: \$11.00 NNN

Comments: wall vent in space

#### PROPERTY DETAILS

Building Area: 3,324 ± SF

Clear Height: 12' clear

Zoning: RM-1

Parking: total of 70±

Sprinklered: yes

Span: clear span

Drive in door: 1 8x8 drive in door

Electric: 400 amps, 240 volts, 3ph, 4 wire

Gas: Yes natural gas, o/h forced air

Water/ Sewer: City

CAM: includes base electric, taxes and

common charges

Lease Price: \$11.00 NNN

Location: Convenient to exit 31 of I-95