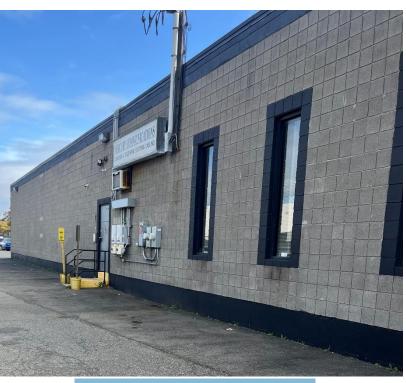

#### PROPERTY DETAILS

Building Area: 6,553 ± SF

Clear Height: 15' clear

Zoning: RM-1

Parking: total of 70±

Sprinklered: yes

Span: only 2 columns in the space

Drive in door: 1 10x12 drive in door

Overhead door: 1 14x14 and 1 10x10 o/h door

Loading dock: 1 8x8 loading dock

Electric: 200 Amps

Gas: Yes natural gas, o/h forced air

Water/ Sewer: City

CAM: includes base electric, taxes and

common charges

Lease Price: \$11.00 NNN

Comments: wall vent in space