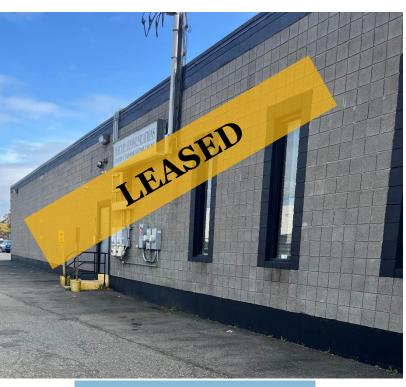

## **AVAILABLE FOR LEASE**

320 Avon Street, Stratford, CT

3,324 square feet

6,553 square feet

To arrange a tour contact:
Bruce Wettenstein, SIOR 203-226-7101 Ext 2
bruce@vidalwettenstein.com