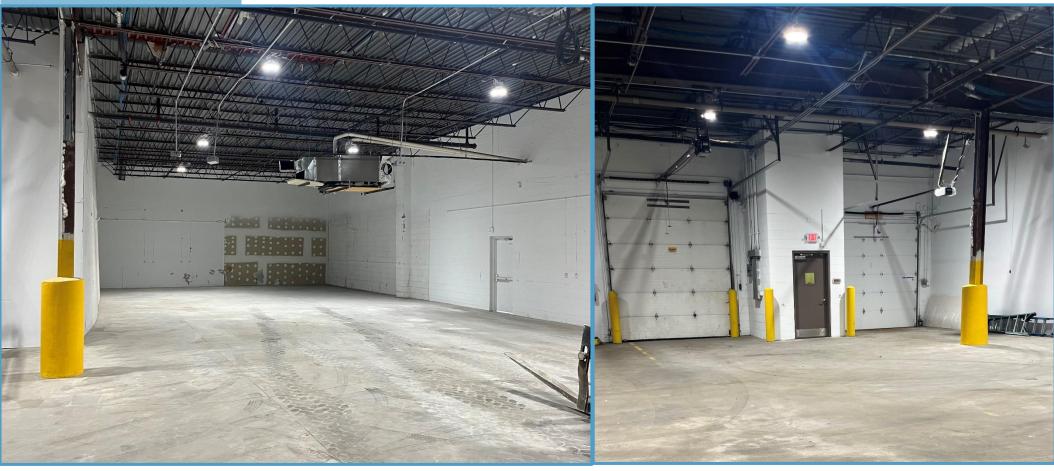

### PROPERTY DETAILS

Building Area: 6,553 ± SF

Clear Height: 15' clear

Zoning: RM-1

Parking: total of 70±

Sprinklered: yes

Span: only 2 columns in the space

Drive in door: 1 10x12 drive in door

Overhead door: 1 14x14 and 1 10x10 o/h door

Loading dock: 1 8x8 loading dock

Electric: 200 Amps

Gas: Yes natural gas, o/h forced air

Water/ Sewer: City

CAM: includes base electric, taxes and

common charges

Lease Price: \$11.00 NNN

Comments: wall vent in space