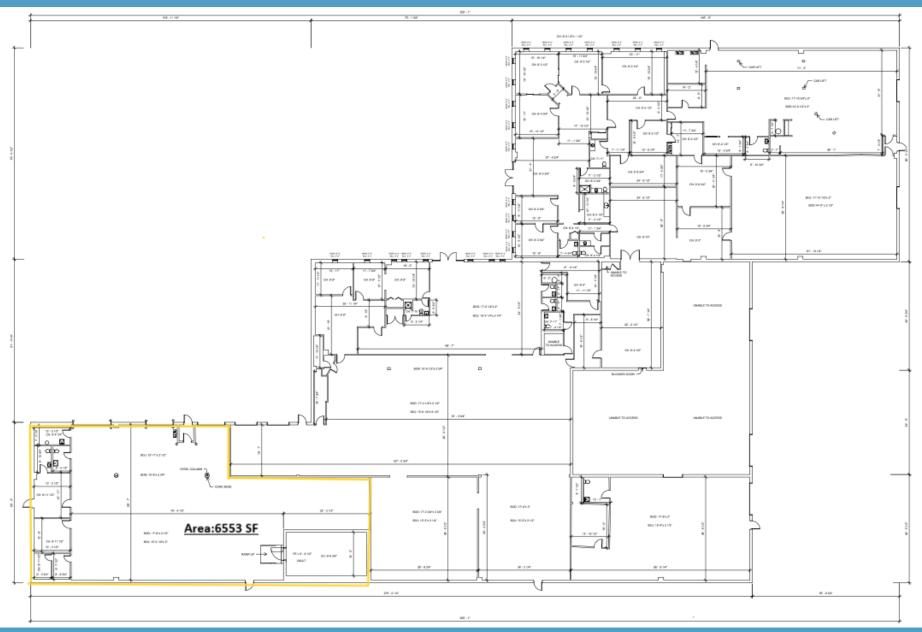

drive in door

Overhead door: 1 14x14 and 1 10x10 o/h door

Loading dock: 1 8x8 loading dock

Electric: 200 Amps

Gas: Yes natural gas, o/h forced air

Water/ Sewer: City

CAM: includes base electric, taxes and

common charges

Lease Price: \$11.00 NNN

Comments: wall vent in space

#### PROPERTY DETAILS

Building Area: 3,324 ± SF

Clear Height: 12' clear

Zoning: RM-1

Parking: total of 70± SF.D

Sprinklered: yes F.D

Span: clear span

Drive in door: 1 8x8 drive in door

Electric: 400 amps, 240 volts, 3ph, 4 wire

Gas: Yes natural gas, o/h forced air

Water/ Sewer: City

CAM: includes base electric, taxes and

common charges

Lease Price: \$11.00 NNN



Location: Convenient to exit 31 of I-95



### VIDAL/WETTENSTEIN, LLC

f in 🖸

### 6,553 square feet





# VIDAL/WETTENSTEIN, LLC f in





## VIDAL/WETTENSTEIN, LLC f in ©

719 Post Road East, Westport, CT 06880 www.vidalwettenstein.com





# VIDAL/WETTENSTEIN, LLC f in ©