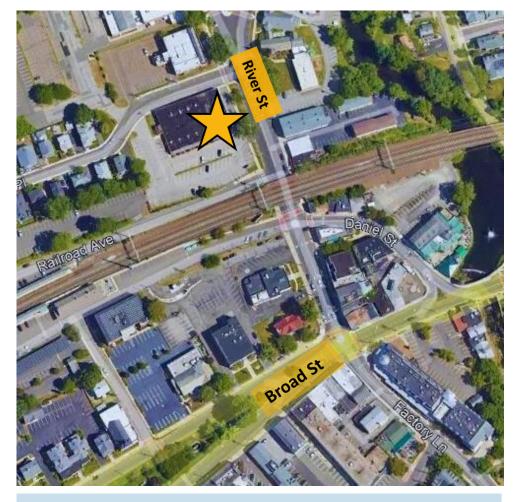

## NEW CONSTRUCTION RETAIL/OFFICE SPACE AVAILABLE FOR LEASE



Contact:

Scott Zakos C: 203-257-8559

Scott@vidawettenstein.com

**VIDAL/WETTENSTEIN, LLC** 



## NEW CONSTRUCTION RETAIL/OFFICE SPACE FOR LEASE

## PROPERTY DETAILS

Space: 2,000 – 12,400± SF

Great visibility and signage

Occupancy coming soon

77 parking spaces on the upper deck and 120 parking spaces as a municipal garage opening to the public below the deck.

Downtown Milford amenities; walking distance to bank, shops, boutiques, restaurants and train station

Ideal for mid size grocery/market

**Retail & General Office** 

Traffic count is 9,076 cars per day

**Zoning: MCDD** 

Lease Rate: \$30. PSF gross + utilities, includes limited

**Build to Suit** 





Location: Convenient to exit 1B of Milford Parkway, Boston Post Road.

Contact:

Scott Zakos C: 203-257-8559 Scott@vidawettenstein.com VIDAL/WETTENSTEIN, LLC



## 44 River Street, Milford, CT