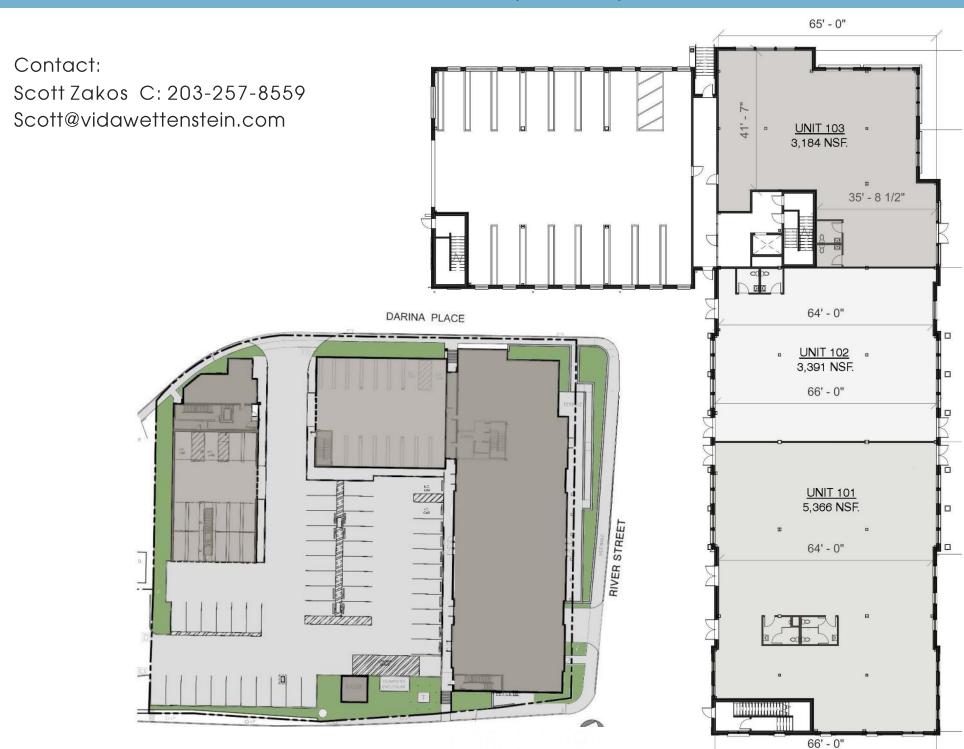

## PROPERTY DETAILS

Space: 2,000 – 12,400± SF

Great visibility and signage

Occupancy coming soon

77 parking spaces on the upper deck and 120 parking spaces as a municipal garage opening to the public below the deck.