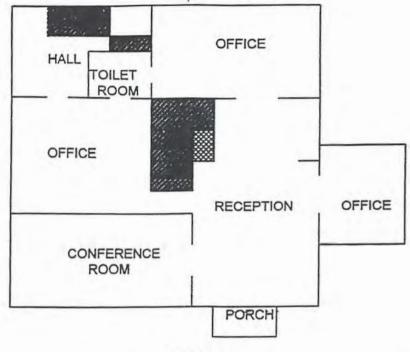

cation
- High Traffic Count
- Ample Parking
- Great Signage and Frontage on Ferry Boulevard
- Lower Level Offers Private Access and Parking
- Minutes from I-95 Exit 33

- > 2,619 Square Feet
- > .29 Acre
- > Rs-4 Zone







Rear Building and Parking



**Lower Level Office Entrance** 





First Floor Office

First Floor Office

All information from sources deemed reliable and is submitted subject to errors, omissions, change of price, rental, and property sale and withdrawal notice.



VIDAL/WETTENSTEIN, LLC



All information from sources deemed reliable and is submitted subject to errors, omissions, change of price, rental, and property sale and withdrawal notice.

NIDAL/WETTENSTEIN, LLC





**Second Floor Office** 

#### Second Floor Office











#### 500 FERRY BLVD, STRATFORD



FRONT-1ST FLOOR LAYOUT



2ND FLOOR LAYOUT