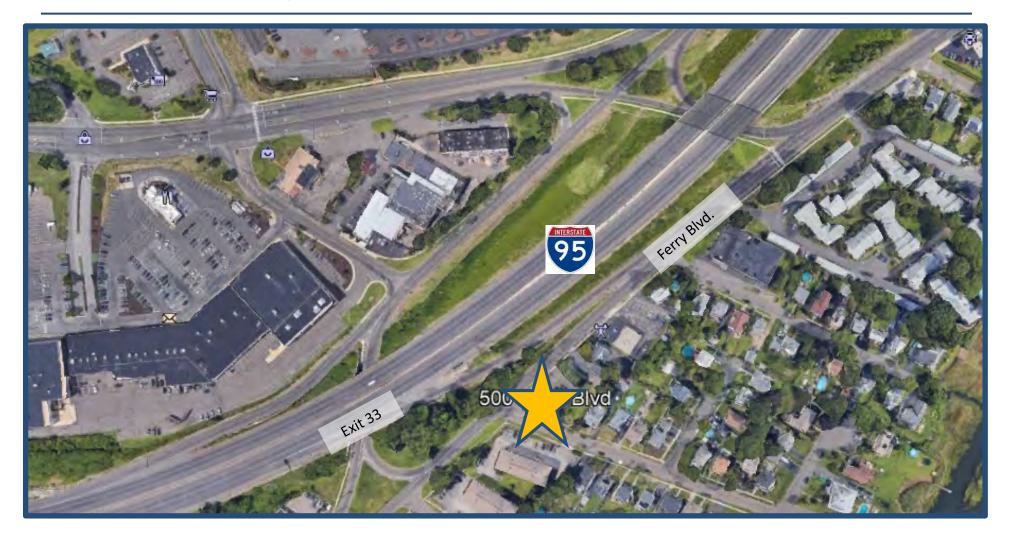

#### **Highlights:**

- ➤ Two Story Office Building with Additional Office Space / Training Area and Storage in the Lower Level
- Superior Location
- High Traffic Count
- Ample Parking
- Great Signage and Frontage on Ferry Boulevard
- Lower Level Offers Private Access and Parking
- Minutes from I-95 Exit 33

#### 500 FERRY BLVD, STRATFORD

FRONT-1ST FLOOR LAYOUT

2ND FLOOR LAYOUT