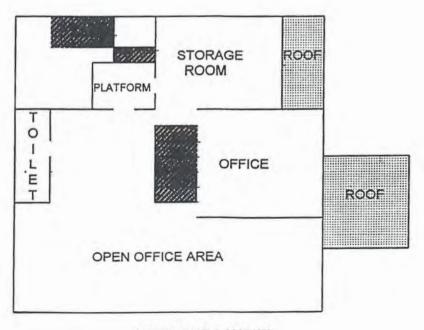

t
- Ample Parking
- Great Signage and Frontage on Ferry Boulevard
- Lower Level Offers Private Access and Parking
- Minutes from I-95 Exit 33

- > 2,619 Square Feet
- > .29 Acre
- > Rs-4 Zone







Rear Building and Parking



**Lower Level Office Entrance** 





First Floor Office

First Floor Office

All information from sources deemed reliable and is submitted subject to errors, omissions, change of price, rental, and property sale and withdrawal notice.



VIDAL/WETTENSTEIN, LLC



All information from sources deemed reliable and is submitted subject to errors, omissions, change of price, rental, and property sale and withdrawal notice.

NIDAL/WETTENSTEIN, LLC





**Second Floor Office** 

#### Second Floor Office











#### 500 FERRY BLVD, STRATFORD



FRONT-1ST FLOOR LAYOUT



2ND FLOOR LAYOUT