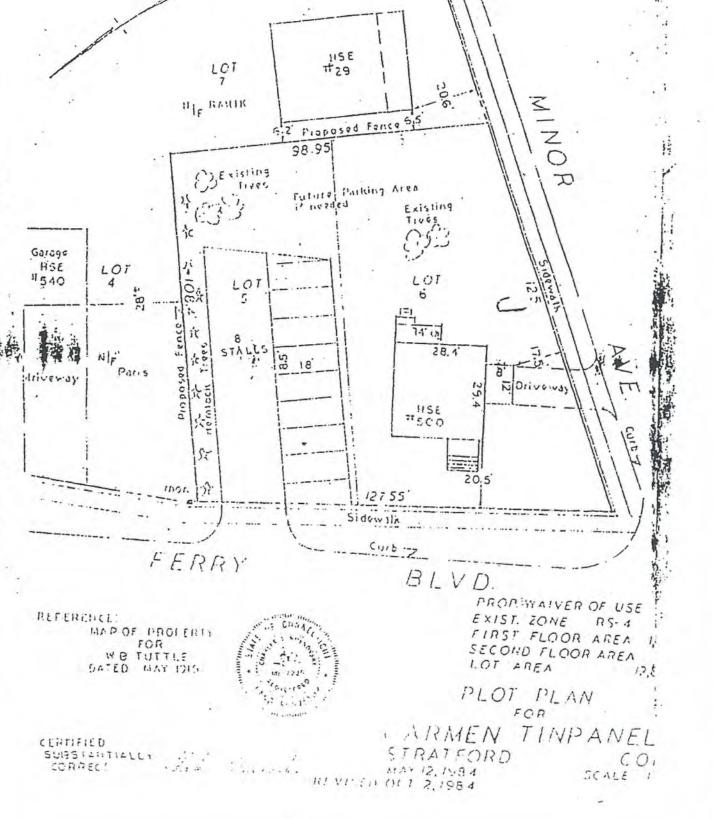

- > 2,619 Square Feet
- > .29 Acre
- > Rs-4 Zone

Rear Building and Parking

**Lower Level Office Entrance** 

First Floor Office

First Floor Office

All information from sources deemed reliable and is submitted subject to errors, omissions, change of price, rental, and property sale and withdrawal notice.