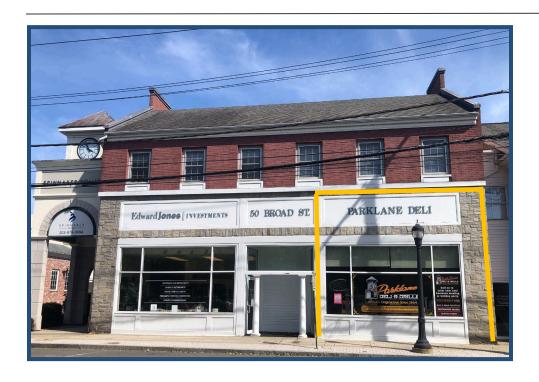

## 50 Broad Street, Milford, Connecticut

#### <u>Vibrant Downtown Historic District</u>

Space within walking distance to banks, shops, boutiques, restaurants and train station.

This offering for lease is convenient to I- 95 and the Merritt Parkway Connector.

## Retail / Office Professional Use

- > Frontage on Broad Street
- Across from Milford Green
- Near Milford Harbor
- New Ownership
- On-street and municipal parking
- Multi building portfolio, please call for other possible availabilities.