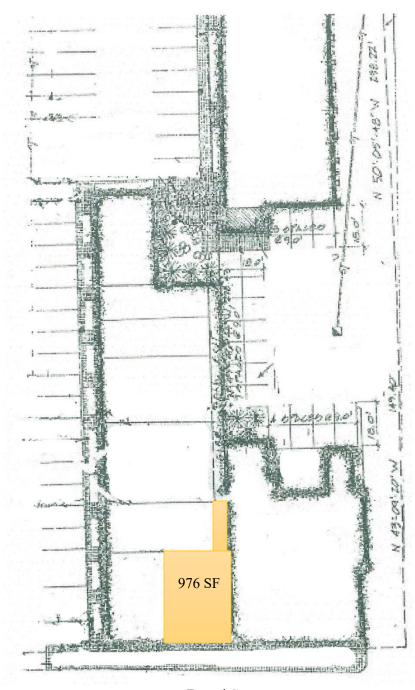

## 976± Square Feet

# 50 Broad Street, Milford, Connecticut

**Broad Street** 

All information from sources deemed reliable and is submitted subject to errors omissions, change of price, rental, and property sale and withdrawal notice.