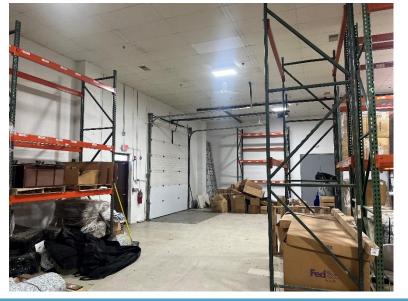

#### **SPACE DETAILS**

Building Area: 6,590± SF in addition, there is approximately 1,462± SF of office space that is available

Zoning: DI-2

Clear height: 16' clear

Columns: Minimal columns

Parking: 15 car parking spaces

Electric: 200 amps, 208 volts, 3 phase

HVAC: yes full HVAC

Loading: one 12x12 drive in door

Gas: Yes natural gas heat

Water/ Sewer: City water, septic

LED lighting, downdraft fans, fill air condition

Lease Price: \$11.75 NNN