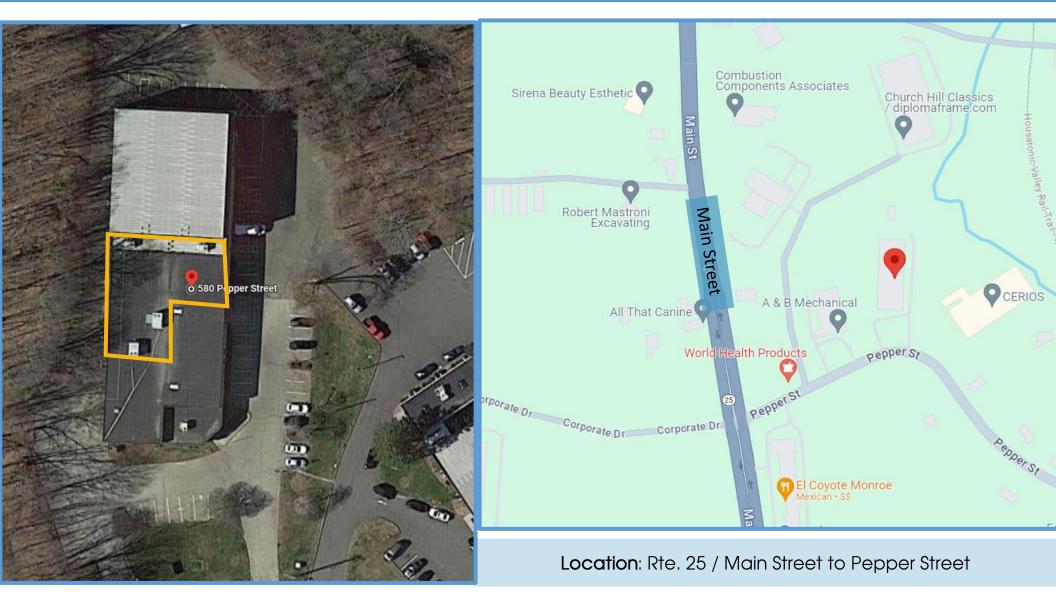

## 580 Pepper Street, Monroe, CT

#### 580 Pepper Street, Monroe, CT

### 580 Pepper Street, Monroe, CT