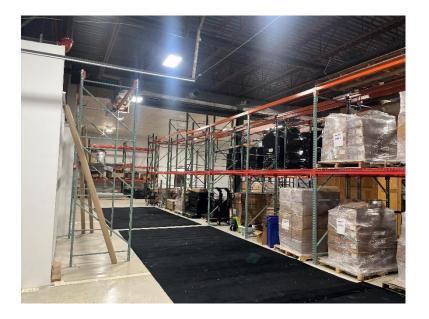

#### **SPACE DETAILS**

Building Area: 6,590± SF in addition, there is approximately 1,462± SF of office space that is available

Zoning: DI-2

Clear height: 16' clear

Columns: Minimal columns

Parking: 15 car parking spaces

Electric: 200 amps, 208 volts, 3 phase

HVAC: yes full HVAC

Loading: one 12x12 drive in door

Gas: Yes natural gas heat

Water/ Sewer: City water, septic

LED lighting, downdraft fans, fill air condition

Lease Price: \$11.75 NNN