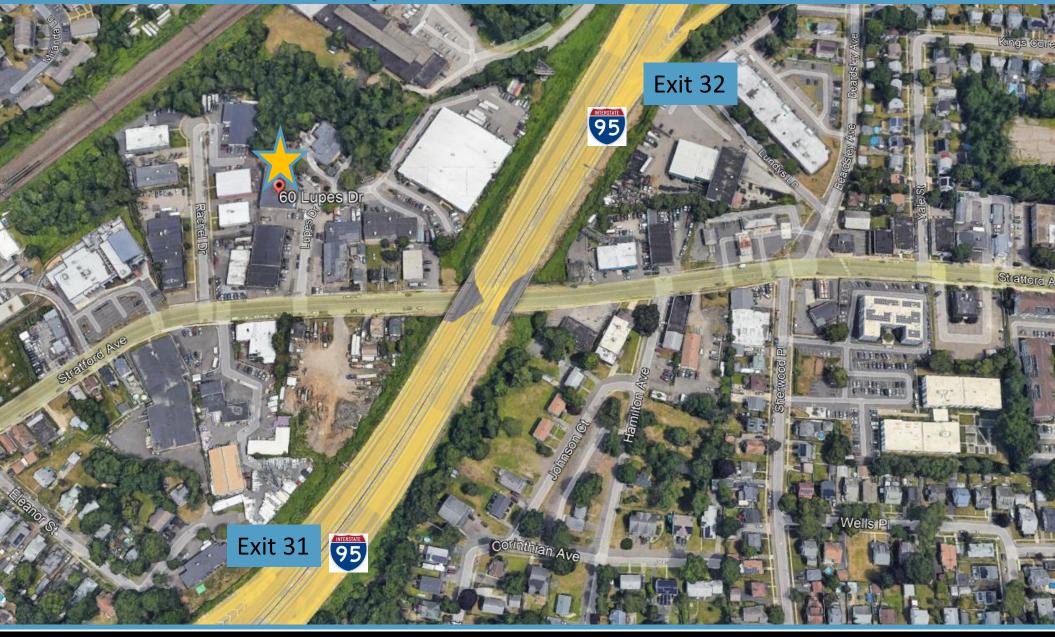

Location: Convenient to exit 31 and 32 of I-95

NIDAL/WETTENSTEIN, LLC **f** in ©

719 Post Road East, Westport, CT 06880 www.vidalwettenstein.com