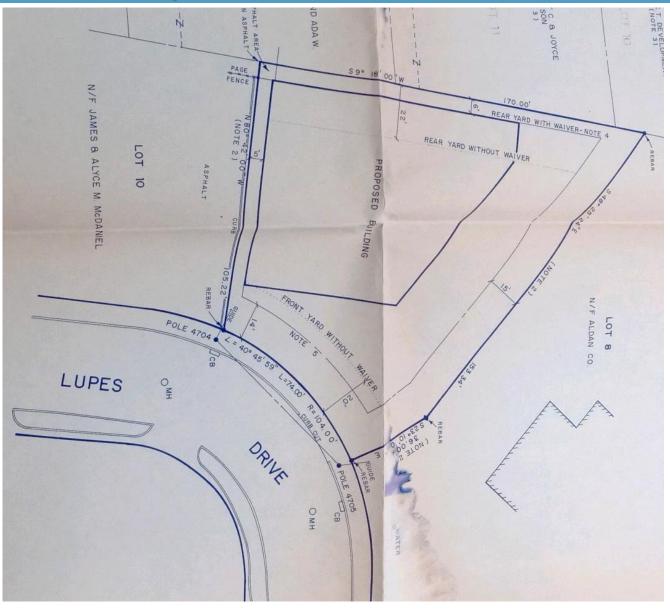

#### **PROPERTY DETAILS**

Building Area: 7,200± SF (1,800 SF of office/showroom)

Land Area: .36 acre

Zoning: MA

Parking: 20± in common

Loading: 1 loading dock and 2 drive in doors

Clear height: 14' clear

Age: 1987±