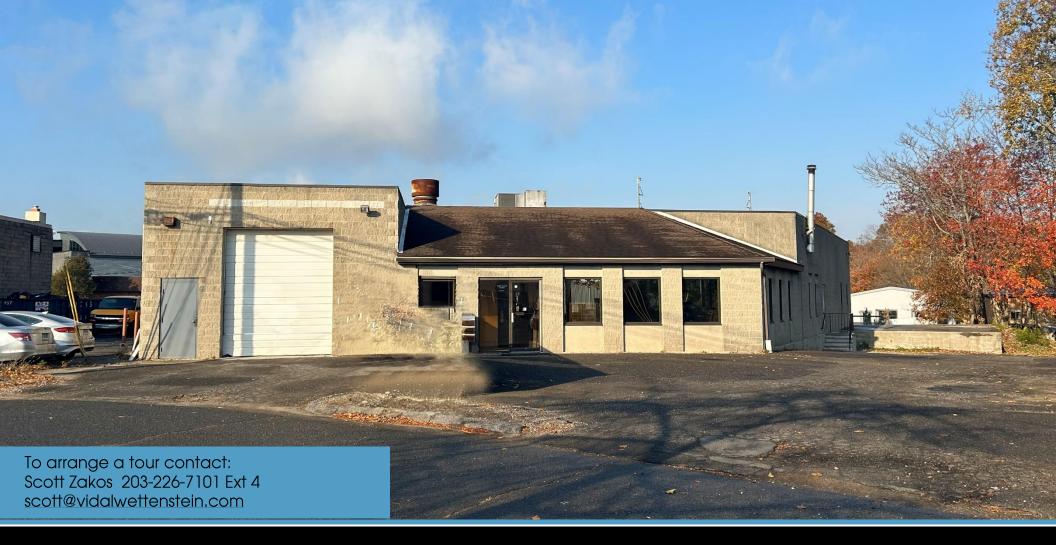

# 60 Lupes Drive, Stratford, CT

#### **PROPERTY DETAILS**

Building Area: 7,200± SF (1,800 SF of office/showroom)

Land Area: .36 acre

Zoning: MA

Parking: 20± in common

Loading: 1 loading dock and 2 drive in doors

Clear height: 14' clear

Age: 1987±

HVAC: heat/ac split

Heating: Hot air

Gas: Yes Water/ Sewer: City

Insurance: \$11,050.91 (2023)

Lease Price: \$11.25 PSF NNN Taxes: \$16,220.20 or \$2.25 PSF (2023)

- Free standing industrial
  building ideal for light
  manufacturing, warehouse.
  Newly epoxied warehouse
  - floors and new drive in doors.
- Close proximity to I-95.