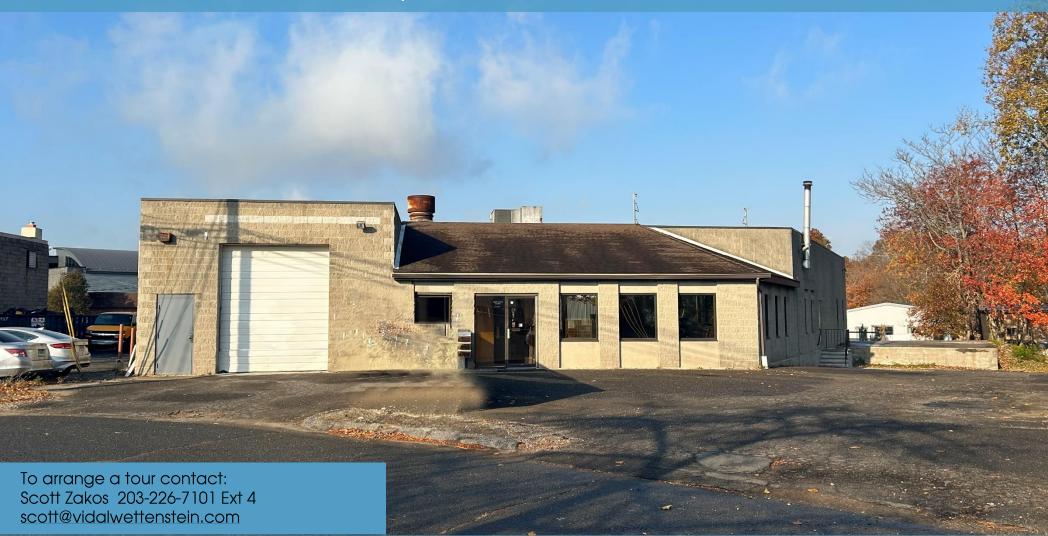

#### PROPERTY DETAILS

Building Area: 7,200± SF (1,800 SF of office/showroom)

Land Area: .36 acre

Zoning: E -14

Parking: 20± in common

Loading: 1 loading dock and 2 drive in doors

Age: 1987±

HVAC: heat/ac split

Heating: Hot air

Gas: Yes Water/ Sewer: City

Insurance: \$11,050.91 (2023)

Taxes: \$16,220.20 or \$2.25 PSF (2023)

Lease Price: \$11.25 PSF NNN

Free standing industrial building ideal for light manufacturing, warehouse with close proximity to I-95.