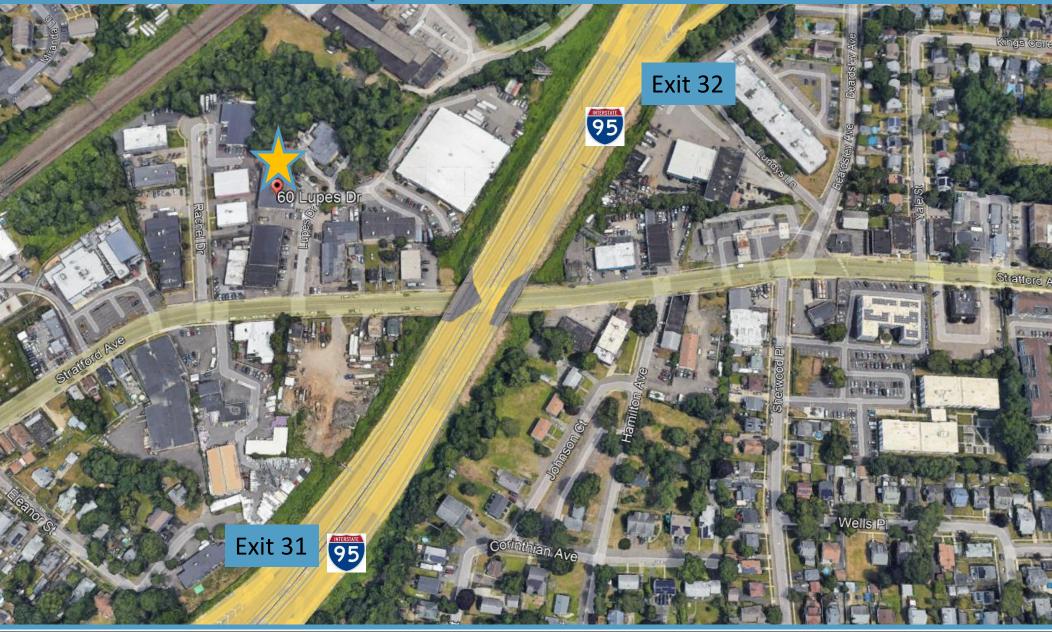

f in ©

VIDAL/WETTENSTEIN, LLC

719 Post Road East, Westport, CT 06880 www.vidalwettenstein.com

#### 60 Lupes Drive, Stratford, CT

#### PROPERTY DETAILS

Building Area: 7,200± SF (1,800 SF of office/showroom)

Land Area: .36 acre

Zoning: E -14

Parking: 20± in common

Loading: 1 loading dock and 2 drive in doors

Age: 1987±

HVAC: heat/ac split

Heating: Hot air

Gas: Yes Water/ Sewer: City

Insurance: \$11,050.91 (2023)

Taxes: \$16,220.20 or \$2.25 PSF (2023)

Lease Price: \$11.25 PSF NNN

Free standing industrial building ideal for light manufacturing, warehouse with close proximity to I-95.



Location: Convenient to exit 31 and 32 of I-95



VIDAL/WETTENSTEIN, LLC f in ©

#### 60 Lupes Drive, Stratford, CT





# VIDAL/WETTENSTEIN, LLC f in ©

### 60 Lupes Drive, Stratford, CT





# VIDAL/WETTENSTEIN, LLC

f in ©

719 Post Road East, Westport, CT 06880 www.vidalwettenstein.com